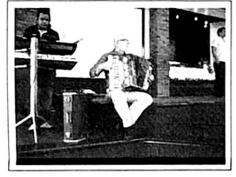

To put the smile back on your face I am sending a picture of me making noise with the accordion during the homecoming service. By the way, on January 29th I celebrated my forty-ninth year in the ministry and an accordion has been right there with me all the way. The accordions have had to be replaced at least three times. One of these days I will have to be replaced, too!