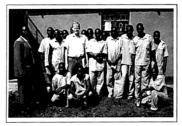

The Annex prison is continuing well. We are currently in the teaching of the New Testament, and we have studied about the birth of Jesus, God fulfilling His promise by giving Jesus, John baptized Jesus, the temptations of Jesus and how He resisted and rebuked Satan, and the ministry of Jesus. There have been other teachings as well, but these are some of the main teachings. There are more teachings for the men in the future. Lord willing, and I am thankful for those who have been coming faithfully to be taught from the Word of God. The men seem to be growing spiritually and are getting much from the "Firm Foundations" course. Please pray for the men, for those who have been attending, and also those who may decide to attend in the future. I have attached a photo of the ministry in Annex prison so you can remember to pray for this ministry.