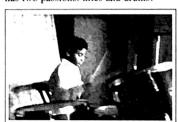

and most of them from very poor homes. Pray for us that we can be effective in reaching these parents.

One great blessing this month is that our son Gabriel started playing the drums again. When he was four years old he played them and was already starting to play them in church. One day he simply would not even go close to the drums. As he got older we found out that someone had scared him telling him that if he got close to the drums his dad would spank him. We have prayed for almost seven years. Now he is back playing in church. He just turned ten years old. He has a natural talent and is an easy learner. He has two passions: kites and drums!