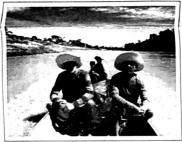

The main trip this month was all the way up river and into Peru. Hudson is still recovering from surgery, so he stayed behind. I took Pastor Eliesio and Zico with me. The river was almost out of its banks when we left Cruzeiro do Sul, but by the time we got to Porto Walter it was only mid bank. That meant lots of mud to wade through and lots of extra insects. When we

made it to Thaumaturge the beaches, stumps and rocks were all out. We left the new boat at Thaumaturge and continued in one of

STATEMENT OF OWNERSHIP