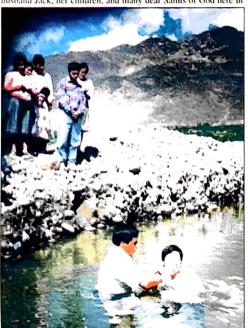

l see her once again in heaven.

I baptized only three this month but God is still working in our midst and the services an packed out each time. I've been preaching each Sunday night on the Christian's purpose in life. We have had great response to the messages.

We are getting geared up for our youth camp in February once again. This is quite an undertaking each year. The whole church gets involved, with everyone doing something to help out. Please pray with us as we prepare for a harvest of young people for God's glory. We still need the funds (\$1,600.00) for the tents I mentioned last month. We know God will provide; HE always does!

Our mission works are doing well. Huariaca just finished a Revival Meeting but I have not received the report vet. The Challana work is doing well. The



Pastor Carlos Gonzales of the 5th Baptist Church in Hu baptizing high in the Andes Mountains of Peru.

young pastor their and his wife just had their first child and they are thrilled. Pray for Juan Jose and Pilar as they seek to rear their child for God's glory. The work up in Chasqui has shown a renewed

desire to be faithful in their service to the Lord. But they still need lots of prayer.

Anita and I rejoice in the good report from the Thanksgiving Conference in Detroit this year. We heard it was well attended and the preaching was great! Praise the Lord! We also hope that each of you had a wonderful time with family during Thanksgiving. Anita and I wish that each of you have a great holiday season filled with blessings, joy and peace. Until next month.

Serving Jesus in Peru, Sheri