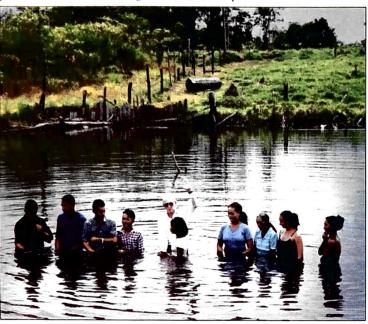

## Still On The Go . . . Cemetery Service . . . Report On Health . . .

Dear Brothers and Sisters of the Savior:

Since my last mission sheet letter written Oct. 11th, I have preached a total of 11 serm Eight of the eleven were delivered at the 24th of March Baptist Church where I am the pastor. One Sunday night service I preached at the Nova Alianca Baptist Church where Brother Marivaldo Alves Natario is the pastor. Two young ladies came forward asking for baptism. This service was on the 14th of October, Sunday night. Then on the 27th of October I preached

Baptist Church where Asa Mark Bratcher is the pastor.

During this Mission Sheet month, three asked for baptism at the 24th of March Baptist Church. We already had three waiting for baptism. On November 2nd, a group met at our house around 4:30 p.m. and we went to the Saint John the Baptist Cemetery, where we were met by the others. We gave out gospel tracts to the multitudes who were burning candles for their deceased loved ones. Services were held at Joel Harold Bratcher's grave and at the Pioneer Missionary E.A. Nelson's grave. Then after services, there were around thirty people who were served hot dogs, cake, and soft drinks at our house. Since 1959, I have visited the cemetery on November 2nd every year I have been in Manaus.

Using the grave of Missionary A. E. Nelsom as a pulpit, a national pastor preaches the gospel

coming to Manaus soon and is experienced in installing a pace maker. The hospital already has the equipment necessary for this procedure, but, until now, no experienced doctor was available. It will be January before they will be able to get organized enough to begin this type of heart treatment. Again, we thank each one of you for your prayers, cards, letters, and words of encouragement. May God bless each one of you is our prayer. Continue to give to BFM and to pray for all of us.