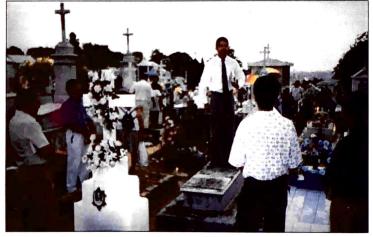

Baptist Church where Asa Mark Bratcher is the pastor.

During this Mission Sheet month, three asked for baptism at the 24th of March Baptist Church. We already had three waiting for baptism. On November 2nd, a group met at our house around 4:30 p.m. and we went to the Saint John the Baptist Cemetery, where we were met by the others. We gave out gospel tracts to the multitudes who were burning candles for their deceased loved ones. Services were held at Joel Harold Bratcher's grave and at the Pioneer Missionary E.A. Nelson's grave. Then after services, there were around thirty people who were served hot dogs, cake, and soft drinks at our house. Since 1959, I have visited the cemetery on November 2nd every year I have been in Manaus.

Using the grave of Missionary A. E. Nelsom as a pulpit, a national pastor preaches the gospel

coming to Manaus soon and is experienced in installing a pace maker. The hospital already has the equipment necessary for this procedure, but, until now, no experienced doctor was available. It will be January before they will be able to get organized enough to begin this type of heart treatment. Again, we thank each one of you for your prayers, cards, letters, and words of encouragement. May God bless each one of you is our prayer. Continue to give to BFM and to pray for all of us.