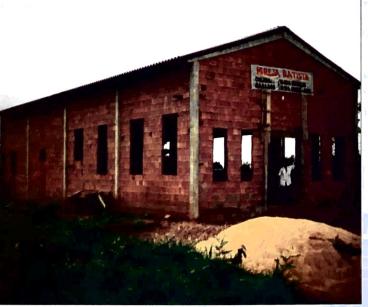

New building at Varzea Grande now complete and in use. Brother Draper's work. Please read his letter and his plea for funds to complete other buildings

on the building construction in the Cuiaba community of Jardim Fortaleza/Sta. Laura. We have it under roof and closed in. We still need to wire it and do the plumbing, etc. We are running a little short on funds but believe we will have enough to make it usable soon.