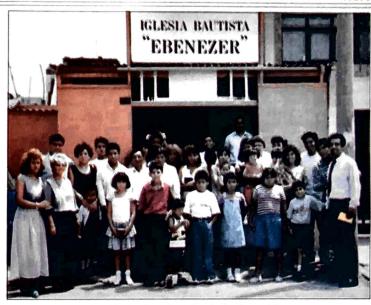

This coming Saturday, the 4th of August, we will be organizing the Ebenezer mission into an independent Baptist Church. Pastor Carlos Estabridis and his family have been working there for five years now and have requested the organization. This work is out of my home church, the Jordan Missionary Baptist Church of Sanford, Florida. Carlos and his family

One of the churches in Peru where Brother Stanton labors

moved their membership there in 1996 to work as a missionary of the church under my supervision. Jordan Baptist has approved the organization, and Pastor George Sledd will be coming down to help in this special service. He will be accompanied by his son-in-law, Jayson Minix, and by the executive secretary of Baptist Faith Mission, Pastor Dave Parks Anita and I are anxiously waiting for their arrival. I will be traveling to Lima in a few days to be able to meet them at the airport.