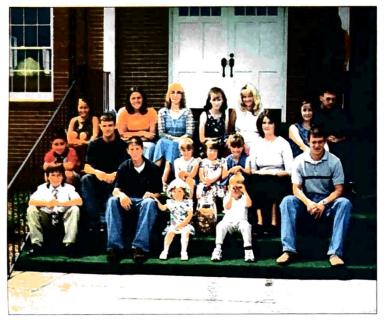

One of the churches in Peru where Brother Stanton labors

moved their membership there in 1996 to work as a missionary of the church under my supervision. Jordan Baptist has approved the organization, and Pastor George Sledd will be coming down to help in this special service. He will be accompanied by his son-in-law, Jayson Minix, and by the executive secretary of Baptist Faith Mission, Pastor Dave Parks Anita and I are anxiously waiting for their arrival. I will be traveling to Lima in a few days to be able to meet them at the airport.