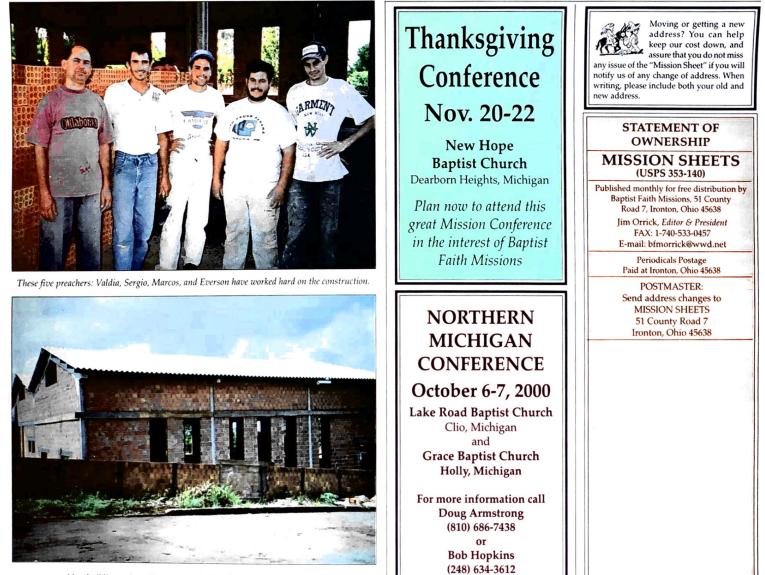

FINE PASTORS - There are five young men who have been ordained by the church in Cornelio Procopio. Gilberto, pastor at Galia, was one of the first persons I baptized there. He lived with Alta and me while studying in the seminary at Garca. He has taught in the Seminary, preaches twice a week in Marilia, a city 30 miles away, cares for the work in Galia and their mission in Fernan Dias. Four others: Valdir, Everson, Marcos and Silvio are hard workers and faithful preachers. They have worked with me in the building of four buildings, are finishing the seminary course, and together they pastor a total of eight works in four cities. These men are dedicated to God to live by faith, and they live meagerly to be able to serve the Lord. Please pray for them, and if God touches your heart to give something to help them, do not harden your heart.

> Sincerely in Him, John and Alta Hatcher

New building at Leopolis now completed and will seat 300-350 people.

September 3, 2000