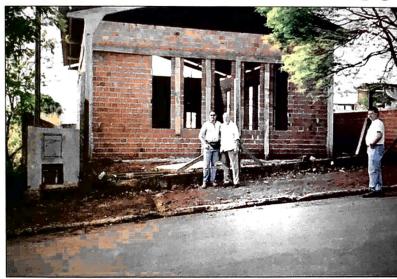

ANOTHER NEW BUILDING BEING BUILT - On Thursday, Alta and I drove to

NO. 9

The building at Urai now completed. It will seat 150-180 persons

Galia, and then on to Fernan Dias where the Galia church is constructing a new mission building. It is 49 feet long and 26 feet wide. They purchased a lovely corner lot, and the walls are up about five feet high. I have pledged financial help toward the building and was thrilled to see how well the work is being done. If you would like to have a part, just send your gift to John Hatcher New Works.

FINE PASTORS - There are five young men who have been ordained by the church in Cornelio Procopio. Gilberto, pastor at Galia, was one of the first persons I baptized there. He lived with Alta and me while studying in the seminary at Garca. He has taught in the Seminary, preaches twice a week in Marilia, a city 30 miles away, cares for the work in Galia and their mission in Fernan Dias. Four others: Valdir, Everson, Marcos and Silvio are hard workers and faithful preachers. They have worked with me in the building of four buildings, are finishing the seminary course, and together they pastor a total of eight works in four cities. These men are dedicated to God to live by faith, and they live meagerly to be able to serve the Lord. Please pray for them, and if God touches your heart to give something to help them, do not harden your heart.