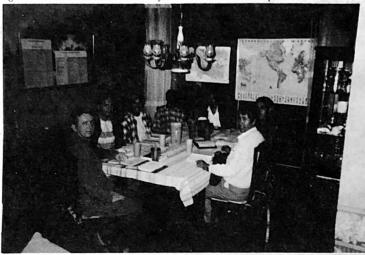

Preachers and Pastors in Lima, Peru, studying at the Bible Institute of Brother Sheridan Stanto

tute grew to include 68 pastors in five cities. All in all its been a great year and we give all the glory and honor to the Lord. Anita and I consider it an honor to be used of the Lord here in Peru, and a double honor to be considered worthy of your support to the ministry here. We pray that God will be honored even more here in Peru during this year of 1997. May HIS est blessings be upon you all.