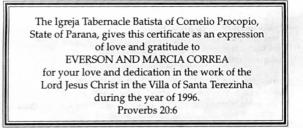

have experienced also, for having the privilege to bring them to Jesus. On Missionary Night, December 1, 1996, we had a special service to honor and express our gratitude to the four men and their wives who pastor the five missions of our church. It was a lovely time of praise and worship. Each couple received a framed certificate that said:

Hope you will take time to look at the pictures of these lovely people and remember to pray for them. Up to this time there are six preachers in full time ministry and two who are

called to ministry from the work here in Cornelio. Will you ask God seriously this question? What would you have me to do to help Your work in Cornelio Procopio? Then, will you do His will?