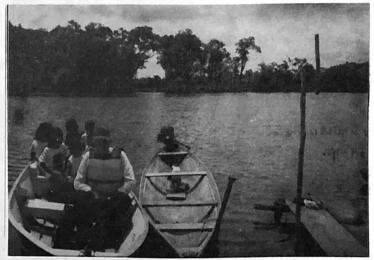

lem with you. The wife of our evangelist of the Vessel of Blessing Mission is of the opinion that some folks are not attending the services there because of the fleas. They have fear of the fleas. The building was built on a lot in the forest. The building lacks the floor, windows, doors, etc. Pray for the Mission that the folks will not flee from



Wedding of Jau and Vania at the Buzzard River Baptist Missi

the fleas. I am praying that we will be able to complete the building in the next six months If the Lord moves upon you to help us financially, we will be grateful

May the Lord bless you during the New Year of 1997. We pray for many of you. Marie, my wife of 42 years as of the 27th of this month, sends her greetings. She is my faithful helper Yours in the Service of the Saviour,





Ready to travel by canoe on the Buzzard River.

Page Three

### Great News from Brazil ... National Workers Honored . . . A Ouestion For Us All ... By John Hatcher

Caixa Postal 112 Urai, PR - Brazil 86280-000

Dear Friends

Good news, great news for you this month. The kind of news that makes the headlines in

Heaven. David and Pennie have been with us for twelve days. He has given, two nights a week, a course in youth work to our seminary students. On the other days we have had up to three services a day in our missions. In Tabernacle church on Youth Night there were 80 persons present and six persons indicated they were trusting Christ as Saviour. On the fol-lowing Sunday night at Friend's Night there were 100 persons present and several trusted Jesus as Saviour. There have been 15 pr