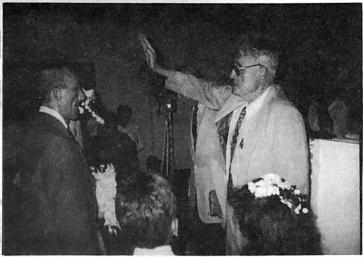

### Great News from Brazil ... National Workers Honored . . . A Ouestion For Us All ... By John Hatcher

Caixa Postal 112 Urai, PR - Brazil 86280-000

Dear Friends

Good news, great news for you this month. The kind of news that makes the headlines in

Heaven. David and Pennie have been with us for twelve days. He has given, two nights a week, a course in youth work to our seminary students. On the other days we have had up to three services a day in our missions. In Tabernacle church on Youth Night there were 80 persons present and six persons indicated they were trusting Christ as Saviour. On the fol-lowing Sunday night at Friend's Night there were 100 persons present and several trusted Jesus as Saviour. There have been 15 professions of faith. In Leopolis mission an old man and woman, husband and wife, trusted Christ as Saviour.

have experienced also, for having the privilege to bring them to Jesus. On Missionary Night, December 1, 1996, we had a special service to honor and express our gratitude to the four men and their wives who pastor the five missions of our church. It was a lovely time of praise and worship. Each couple received a framed certificate that said:

Hope you will take time to look at the pictures of these lovely people and remember to pray for them. Up to this time there are six preachers in full time ministry and two who are

called to ministry from the work here in Cornelio. Will you ask God seriously this question? What would you have me to do to help Your work in Cornelio Procopio? Then, will you do His will?