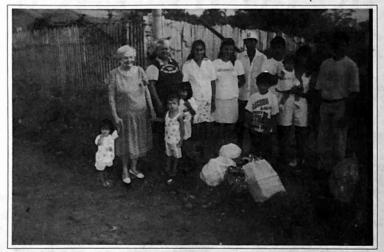

On the 19th of October, Marie and I traveled by bus to Novo Remanso. There I preached three sermons. The attendance was 32, 32, and 37. On the 23rd of October, I preached to 20 at

Waiting 6:00 a.m. for the bus. Some of us in the picture got on the bus, others stayed.

The man with the cafe is Rainllson, our Evangelist at Novo Remanso.

the 29th of March Baptist Mission. Again on the 30th of October and at both services on the 3rd of November and Sunday morning the 17th.