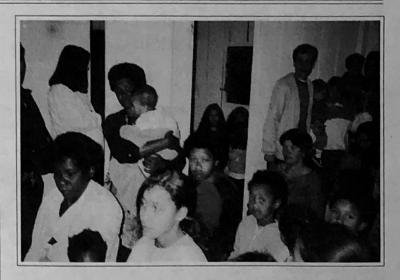

wife and mother, where services are held in Primavera, trusted the Lord three weeks ago.

Please see the pictures of the evangelistic services in Santa Terezinha. Your will notice that people are filling two different rooms. Fourteen persons made professions of faith. The attendance continues high even though we were forced to move to another house. We have bought the house we are in now. Thanks to God for your offerings.

Fraternally yours, John and Alta Hatcher

in Santa Terezinha. Fourteen persons trusted Christ as San Attendance and interest remains high at this mission.