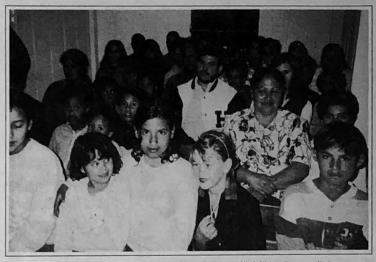

wife and mother, where services are held in Primavera, trusted the Lord three weeks ago.

Please see the pictures of the evangelistic services in Santa Terezinha. Your will notice that people are filling two different rooms. Fourteen persons made professions of faith. The attendance continues high even though we were forced to move to another house. We have bought the house we are in now. Thanks to God for your offerings.

Fraternally yours, John and Alta Hatcher

in Santa Terezinha. Fourteen persons trusted Christ as San Attendance and interest remains high at this mission.