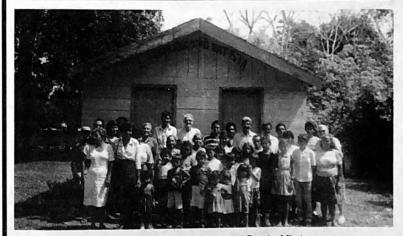

The Building that the Americans Built at Jorge Teixeiro. Brother Bratcher's Work

Visit Churches in Three States .... Will Need 4 - Wheel Drive When Get to Kenya .... Thanks for Prayers and Encouragement . . . by Mike Anderson