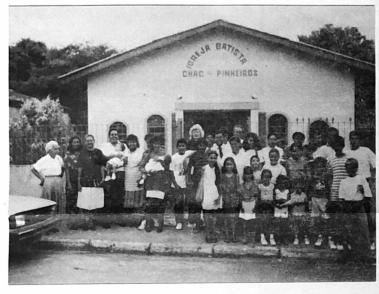

Sunday School Group, Chacara do Pinheiros, Cuiabá, Brazil. Harold Draper's Work.

Faith Baptist Church, Novo Diamantino, Brazil. Work of Bobby Crieglow.

Activity for the Month . . .

Several Professions of Faith . . .