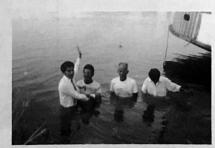

Bobby D. Creiglow

A Sunday Morning at the Colonia de Amatari Baptist Mission in Brazil. Brother H. Bratcher's Work

Brother Crain Baptizes a New Convert at Vantanilla, Peru.

Home on Furlough . . . Attend 2 Conferences . . . Visit Several Churches to Tell About the Work . . . by George Bean