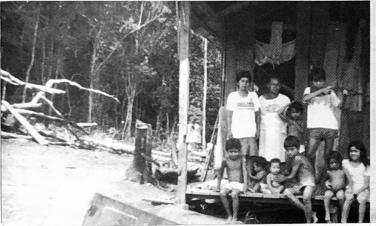

To the Right of This Picture Stands the Paucar Mission Building to be Organized Soon From a Mission to a Local Church. Brother Crain's Work.

Organization Day. San Pablo City Baptist Church, Philippines Everyone Enjoys Singing to Our Lord. Missionary John Henderson

Many Thanks to Those Who Have Helped So Much . . .

Route #1, Box 30

Willing to Come to Your Church and Present the Work . . .

by Mike Creiglow

Mission Building Between Tingo Maria and Huanuco, Peru. Brother Homer Crain's Work.