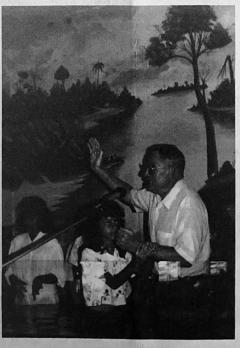

Brother Homer Crain Getting Ready to Baptize at Vantanilla, Peru.

Prayer Starts Every Day in the Pucallpa Baptist School, Peru. Brother Sheridan Stanton's Work.