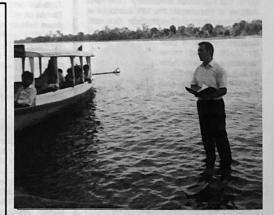

Brother Homer Crain Getting Ready to Baptize at Vantanilla, Peru.

Prayer Starts Every Day in the Pucallpa Baptist School, Peru. Brother Sheridan Stanton's Work.

#### JUNE IS **FOUNDERS** MONTH

Remember Our **Missionaries** and Take A Special Offering to Support Them

**Brother Sheridan Stanton is Preaching** Before Baptizing near Pucallpa, Peru

Jordan Baptist Has a New Pastor . . . Free to Start a New Work . . . Very Difficult Time in Peru . . .