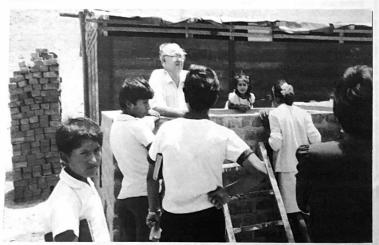

Many Thanks to Those Who Have Helped So Much . . .

Route #1, Box 30

Willing to Come to Your Church and Present the Work . . .

by Mike Creiglow

Mission Building Between Tingo Maria and Huanuco, Peru. Brother Homer Crain's Work.