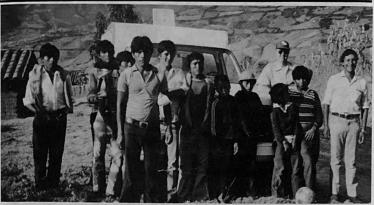

The new mission started at Novo Iquacu is steadily progressing. Pastor Gilmar is maturing daily in his personal life and is developing well as a preacher. We believe that he could even be more effective if he could find a good wife. I'm not much of a matchmaker, but I'm praying that God would send along the proper woman for him.

him.

Presently, we are looking for a Volks-wagen van to haul children to our Sunday school services. Our winter weather is coming on and the attendance drops with the drop in the temperature. If we had closed-in transportation we believe that more people would be inclined to attend the services. If you would like to participate in this area send your offering designated for "Wacaser's Van".