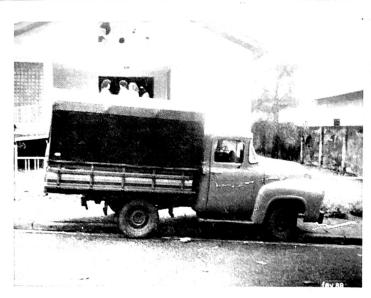

MISSIONARIES TO PHILIPPINES ELD. and MRS. JOHN HENDERSON (Tagalog Language)

VOL. NO. 48

IN BRAZIL SINCE 1923

**DECEMBER .... 1989** 

**PERU 1935** 

No. 12

"Old Faithful" 1960 Pick-up Used for Church Bus. Harold Draper' Work in Cuiaba, Brazil.