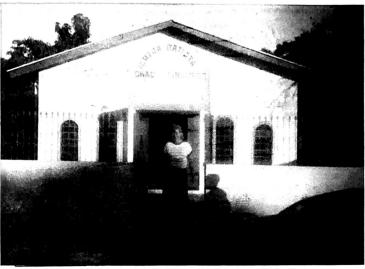

Keep up the good work there and don't forget to tell someone about the

In Him,

Harold M. Draper

Chacara dos Pinheiros, Brazil. "The Finished Product" The New Building is Finished and in Use, September 1989. Ursula Draper Standing in Front Gate.