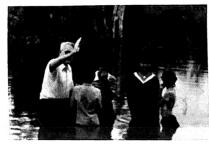

# Abel Panaifo (pastor Faith Bro.

Baptist in Pucallpa), Bro. Sheridan Stanton, Bro. Roberto Bergerman pastor of newly organized church in Tarapoto, Peru). This work is out of the Pucallpa Church.

Brother Harold Bratcher baptizes some new converts on a mission trip in Brazil.