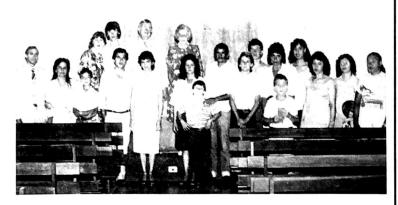

## **NEW CHURCH IN BRAZIL**

20 of the 22 Charter Members of the Faith Baptist Church in Novo Diamantino, Brazil, April 23, 1989. Brother Bobby Creiglow's Work.