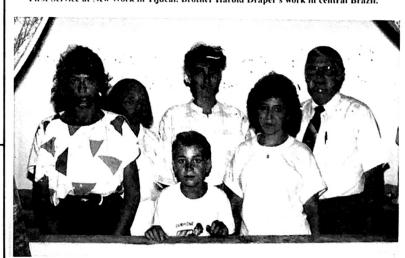

Still Serving in Peru, Sheridan & Anita Stanton

First Service at New Work in Tijucal. Brother Harold Draper's work in central Brazil.

Ready to Baptize at Novo Diamantino, Brazil, April 1989, Brother Bobby Creiglow's work.