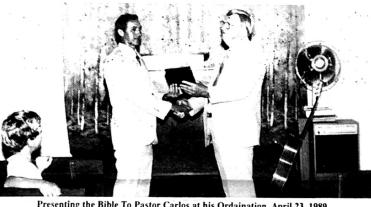

After the organization service the new church ordained their pastor. The ordaining council was made up of Elder Harold Draper, Pastor Candido Carvalho, Pastor Mike Creiglow and myself with Mike doing the interrogation. After the laying on of hands in behalf of the church I presented the pastor with a new Bible. Both of these services took just two hours after which we from Cuiaba and Varzea Grande made the one hundred and thirty-five mile trip back home. There has been one person saved since the church was organized.

May the Lord bless all of you is our

In Him, Harold M. Draper

Presenting the Bible To Pastor Carlos at his Ordaination. April 23, 1989. Novo Diamantino, Brazil. Brother Bobby D. Creiglow's work.

The laying on of Hands. Pastor Candido, Harold Draper, Bobby Creiglow & Mike Creiglo at Ordaining of Pastor Carlos. Faith Baptist Church of Novo Diamantino, Brazil, April 23, 1989, Brother Bobby Creiglow's work.