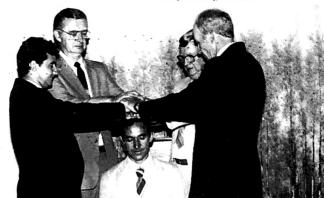

After the organization service the new church ordained their pastor. The ordaining council was made up of Elder Harold Draper, Pastor Candido Carvalho, Pastor Mike Creiglow and myself with Mike doing the interrogation. After the laying on of hands in behalf of the church I presented the pastor with a new Bible. Both of these services took just two hours after which we from Cuiaba and Varzea Grande made the one hundred and thirty-five mile trip back home. There has been one person saved since the church was organized.

May the Lord bless all of you is our

In Him, Harold M. Draper

Presenting the Bible To Pastor Carlos at his Ordaination. April 23, 1989. Novo Diamantino, Brazil. Brother Bobby D. Creiglow's work.

The laying on of Hands. Pastor Candido, Harold Draper, Bobby Creiglow & Mike Creiglo at Ordaining of Pastor Carlos. Faith Baptist Church of Novo Diamantino, Brazil, April 23, 1989, Brother Bobby Creiglow's work.