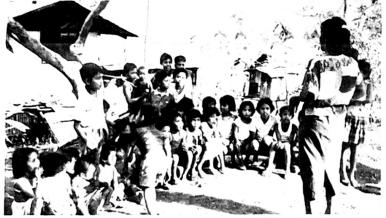

Antipolo Baptist Mission, Philippines, "Good News Class", Teacher Sister Alice Gabawa. Missionary John Henderson's Work

Nine Waiting for Baptism . . . Mission Points Continue to Do Well . . . At Conference in Cruziero do Sul . . .