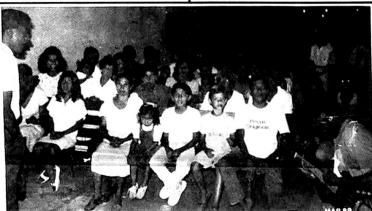

Still Serving in Peru, Sheridan & Anita Stanton

First Service at New Work in Tijucal. Brother Harold Draper's work in central Brazil.

Ready to Baptize at Novo Diamantino, Brazil, April 1989, Brother Bobby Creiglow's work.