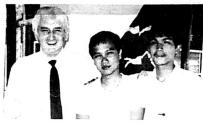

May the Lord bless all of you is our

In Him, Harold M. Draper

Presenting the Bible To Pastor Carlos at his Ordaination. April 23, 1989. Novo Diamantino, Brazil. Brother Bobby D. Creiglow's work.

The laying on of Hands. Pastor Candido, Harold Draper, Bobby Creiglow & Mike Creiglo at Ordaining of Pastor Carlos. Faith Baptist Church of Novo Diamantino, Brazil, April 23, 1989, Brother Bobby Creiglow's work.