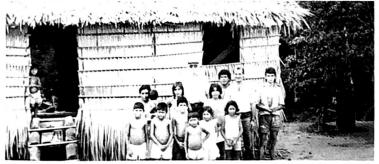

1st Sunday in our New (Unfinished) Building, Crowd Outside. Br. Stanton's Peru Work

Some children in Cajamarca, Peru. In the mountains where Brother Stanto helped Brother Paull Mulling in a Meeting.

Harold Draper Cleaning off the Building Site for New Building at Chocara dos Pin-heiros. Joint project of Bobby Creiglow and Harold Draper in Central Brazil.