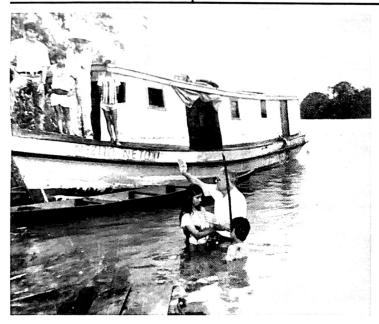

1st Sunday in our New (Unfinished) Building, Crowd Outside. Br. Stanton's Peru Work

Some children in Cajamarca, Peru. In the mountains where Brother Stanto helped Brother Paull Mulling in a Meeting.

Harold Draper Cleaning off the Building Site for New Building at Chocara dos Pin-heiros. Joint project of Bobby Creiglow and Harold Draper in Central Brazil.