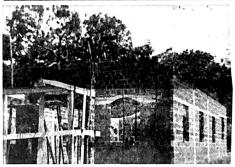

Warren, Michigan 48092

Published monthly. Sent free to those who are interested in his mission work.

Second Class Postage

Paid at Warren, Michigan

Side View of Anil Mission building under construc-tion. Brother George Bean's work in Brazil.

Report on Peritoro, Cantahede and Anil. . . 3 Professions of Faith. . .

by George Bean

Caixa Postal 500 65000 Sao Luis, Maranhao Brazil, S.A. Phone 223 6955 Mar. 15, 1989

Dear Brethren:

This has been a good month with God's blessings upon us and our work. Peritoro Baptist Church - The pastor reports

good services with three professions of faith with three awaiting baptism. We need to build Sunday School rooms and repair the roof.

Cantanhede - June and I went there, Sunday March 12. We thought we could get there for we could get there for the morning services but the 24 kilometers of mud

Anil Mission - The mission took up special offerings and they gave me \$89.00 (they are very poor) to buy lumber for the roof of their meeting house. For the last two and one half weeks Brother Trindade (pastor from Anajatuba) and I have been busy building the heavy trusses - we finished it yesterday. Now we must get the clay roof tile to cover it. We are borrowing some money from some other funds, as I have to get the roof on. We need your help more than we have ever needed it. Please pray and give as the Lord leads. Mark your offerings for Bean's buildings.