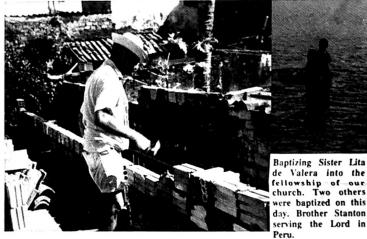

> Second Class Postage Paid at Warren, Michigan

Sheridan Stanton. Ayapiteg, Peru, Traveling to a preaching point in the mountains with Pastor Carlos Estibridis.