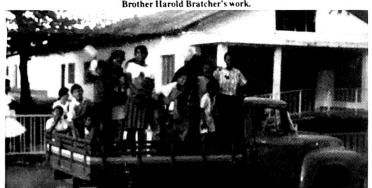

> Yours In His Service Harold Bratcher

Bringing people to church in 1960 Ford pick up truck. Harold Draper's work in Brazil.

Attendance is up. . . Michelle Has Ear Problem. . . Thanks for Help... Many Great Needs. . .