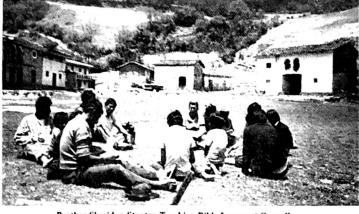

No. 1

Brother She ridan Stanton Teaching Bible Lesson at Cancalla, a Mission Point in the Mountains of Peru.

David Hatcher Is in the States On Furlough... Available to Tell of Seminary Work... Wera Meneses Reserves Special Training... To Work With the Deaf. . .