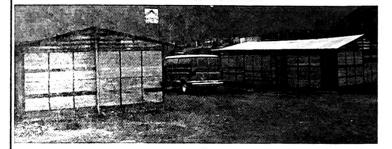

buildings completed at PAUCAR, CHANCALLA, CHAVINILLO and two temporary buildings at VENTANILLA.

OUR GOALS - at this point we have 3 special goals.

1. To raise \$15,000.00 to build a building 40 x 80 feet at Ventanilla.

Temporary buildings in Ventanilla, Lima, Peru Brother Homer Crain's work.

Brother Sheridan Stanton has Found ep in the Mountains of Peru on a **Recent Missionary Journey** 

He was reminded to "Feed My Sheep"!