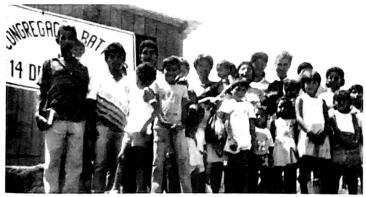

New Work of Missionary John Henderson Solid Rock Baptist Mission, Philippines. PRAISE GOD!

New Jerusalem Baptist Church in Brazil. Brother Harold Bratcher's Work.

Brother Doug King with Brother Sheridan Stanton at Machu Picchu in Peru.

### at Machu Picchu in Peru.