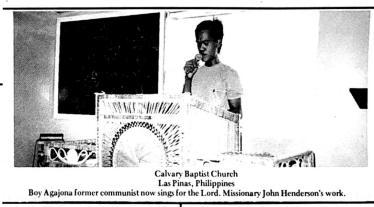

Two ladies baptized into Calvary Baptist Church, Las Pinas, Pastor Joel Corroz with Missionary John Henderson in Philippines.

by Dana Adam

Health Better · Returning to Philippines Soon . . . **Encouraging Report From Philippines...** Many Professions of Faith and Dedications ...