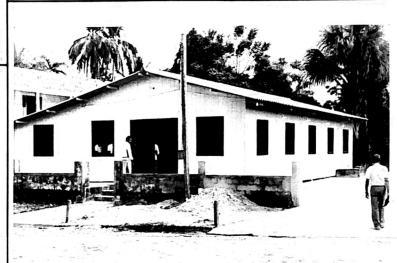

NS. Our Lord is a very present help in time of need. In Him, John and Alta Hatcher

Alta Hatcher standing in front of new building in Santa Terezinha, Brazil with the two yo men in charge of the work there. Brother John Hatcher's work.