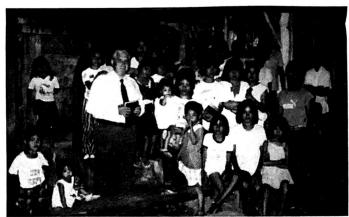

Three Brethren of Vila de Amatai Mission, Brazil. Brother Harold Brat-

Street outreach service Las Pinas area; these will be those attending Calvary Baptist Mission of Las Pinas: This home was our 1st family, Pedro Aguilar, 75 years of age. Missionary John Henderson, Las Pinas,