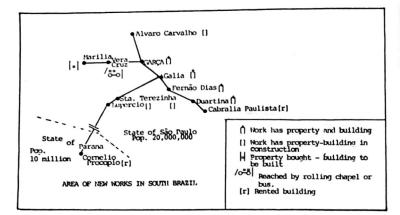

#### NEW WORKS IN SAO PAULO AND PARANA

John and Alta Hatcher
In Brazil 1955-1987
In 1985 CAMPAIGN FOR THE CITIES was launched with a goal to reach two new cities per year.
At that time we were working in five cities. At this time there is permanent work in eleven cities. Eight have new properties, two meet in rented buildings, and one city is reached by bussing. Two of these cities have new properties with houses that can be used for services. Two properties are paid for and waiting for the buildings to be constructed. Two buildings are under construction and one is nearly finished. (See map showing cities and work situation.)

#### CHURCHES ASSUME RESPONSIBILITY

The church in Garca (pronounced garsa) pays the fuel bill for the four busses that operate every week in five cities. The church also pays the salaries of three full time workers in the cities of Duartina and Cornelio Procopio. The church is contributing to the construction of the new building in Alvaro de Carvallo.

valho.
Galia Baptist Church is fully responsible for the new work in Fernao Dias. The Duartina missions is fully responsible for the new work in Cabralia Paulista. Our son-in-law Odali and our daughter Kathy are working with this work as well as with the work in Marilia.
There are eight men and young men in our church who have made known their desire to preach. All of these are active in some phase of the work.