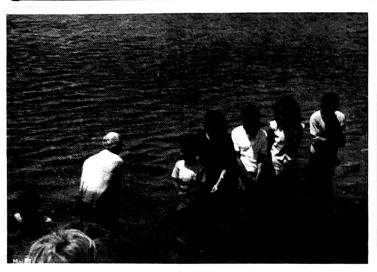

ERT WACASER ELD. and MRS. GEORGE BEAN

(Portuguese Language)

VOL. NO. 46

# MISSION SHEETS

### **BAPTIST FAITH MISSIONS**

Directors: Sidney Fisher, Pres.; Jim Orrick, Vice-Pres., Edward Overbey, Sec.; James Hamilton, Treas.; Hafford Ove Louis Maple; James Sims, Glenn Archer, Carl Morton; Wallace York; Paul Kirk ey; an: Marvin Surr

A NEW TESTAMENT BAPTIST FAITH MISSION WORK, JUST LIKE THE LORD JESUS COMMISSIONED HIS CHURCH TO DO.

Go — Make Disciples - Baptize Them - Indoctrinate Them — Mt. 28:19,20

IN BRAZIL SINCE 1923

JULY . . . 1987

**PERU 1935** 

MISSIONARIES TO PERU ELD. and MRS. JAMES D. GASQUE ELD. and MRS. HOMER CRAIN ELD. and MRS. SHERIDAN STANTON (Spanish Language) MISSIONARIES TO PHILIPPINES ELD. and MRS. DANA ADAMS ELD. and MRS. JOHN HENDERSON (Tagalog Language)

No. 7



Baptism at Grace Baptist Church, Sacado, Brazil. Mike Creiglow's work.

### The General Fund

All offerings are needed and greatly appreciated but none are more important than the offerings to the General Fund. All offerings not designated go to the General Fund. All salaries, regular monthly expenses of the missionaries, transportation, medical, etc., come out of the General Fund. We need \$30,000 a month in the General Fund just to break even. Please pray for this fund and give regularly to it. We are not averaging \$30,000 a month in this fund at present. We need your help in this matter.

Make Trips to Cantahede and Peretoro . . . One Saved . . . Brother Ricardo is Better . . . Anajatuba Organized as a Church . . .

Caixa Postal 500 65000 Sao Luis, Ma Brazil, S.A. June 15, 1987

by G