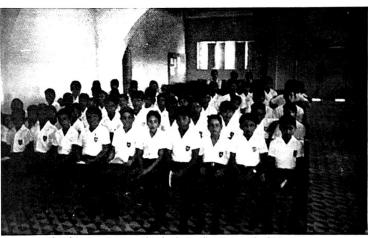

Chapel Service - Boys secondary level - Pucallpa Baptist School," Peru-

Sad News . . . Ronaldo Begins New Work . . . Prospects Look Good . . . Work on House Progresses . . . One Saved . . .

by Bobby Creiglow