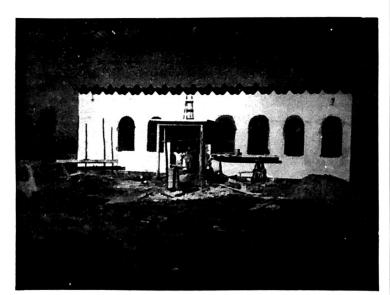

Dedication Service at Barao for new building. Mike Creiglow's work in West Brazil.