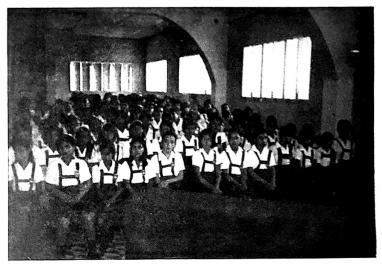

Lots of persons are in need and have hurts that need to be healed. Please reach out and hold our hand so we can reach out and help them.

In Him.

In Him, John and Alta Hatcher

"Chapel Service - Girls secondary level - Pucallpa Baptist School," Peru.