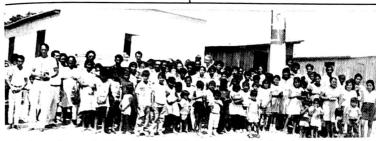

In Christ's Service, Bobby Wacaser

One of the Sunday School classes at Mauazinho, Brazil.

Pastor Lee of the Faith Baptist Church in Seoul and the Korean workers and their wives.