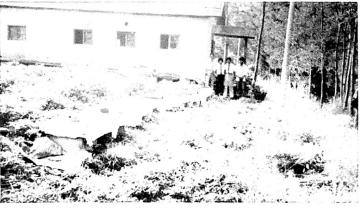

Love in Christ, S. E. and Anita Stanton

Sunday morning crowd at Mauazinho, Brazil - Brother Harold Bratcher's work.