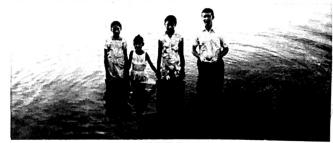

About 45 people from the new mission work in Yarinacocha on a boat in m Mayfield on board). Brother Stanton's work in Peru.