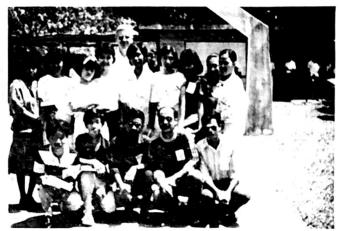

ber, 1985, High School Graduating Class of the Pucallpa Baptist School. Sister Mayfield came to enjoy the oc-because they named their class, "Delbert R. Mayfield Class."

Harold Bratcher's work in Brazil