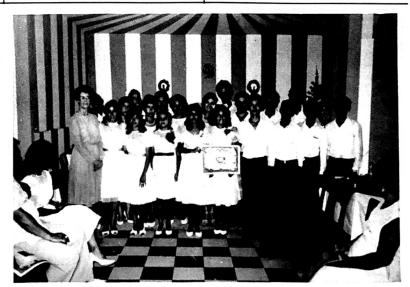

ber, 1985, High School Graduating Class of the Pucallpa Baptist School. Sister Mayfield came to enjoy the oc-because they named their class, "Delbert R. Mayfield Class."

Harold Bratcher's work in Brazil