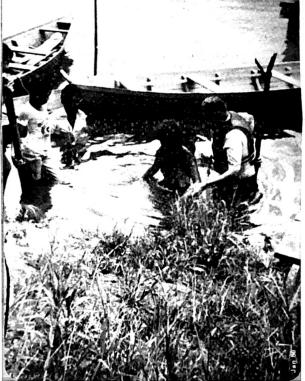

ela Luciana Bratcher, 2 years and 4 months old. Brother and Sister Asa Bratch daunhter Manaus Brazil

ith old. Brother and Sister Asa Bratcher's daughter, Manaus, Brazil.

Pastor Chung of Shin Nae Baptist Church Seoul, Korea Baptizing in the Han River