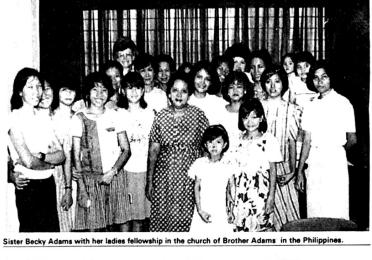

# eresa Visiting and Helping During The Summer . . . Young eople Doing A Survey . . . Beginning A Bible Institute

by Dana Adams

1782 Burbank Street Brookside Hills Subdivision Cainta, Rizal, Philippines June 24, 1985

Cainta, Rizal, Philippines
June 24, 1985
ear Co-Laborers In Christ,
On May 29th our daughter, Teresa, rived from Lexington, Kentucky to spend or summer vacation with us did will be returning to e States on August 20th. The is a great blessing us in our work by helping our Sunday School and sisting our young people learn new songs to sing in ur services.