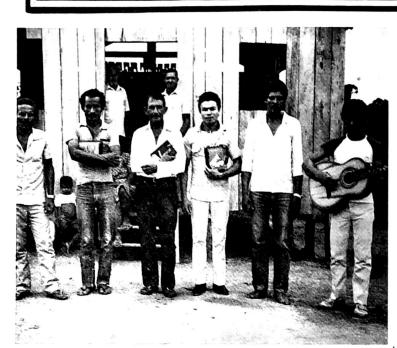

No. 7

Brother Wilson with five new preachers at Campinas, Brazil. Brother Mike Creiglow's work

nd family, Pastor of First Baptist Church at Japiim, Brazil. Brother Mike Criegl

gregation at Campinas, New work on road past camp. Brother Mike Creiglow's work in Brazil.

#### Where To Send Offerings

Make all checks payable to Baptist Faith Missions and mail all offerings to:

James Hamilton P.O. Box 24204 Lexington, Ky. 40524

stor Wilson Ibernon in front of building of Faith Baptist Church of Lagoinha, (near camp). Brother Mike