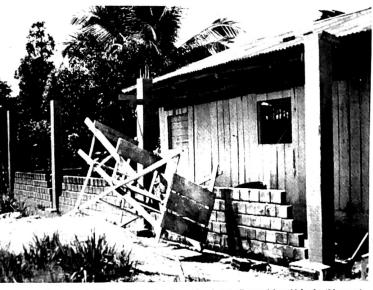

# Busy Month . . . New Converts Growing . . . Vandalism Problem . . . Thanks To Supporters

Caixa Postal 720 78000-Cuiaba, Mt. Brazil, S. A. December 11, 1984 This month has been about like the last. We have

This month has been about like the last. We have been busy in the Lord's work. Out attendance has been fairly good this month some first time visitors in the services. One was a ninety year old man that said he had been old man that said he had been a believer for sixty-six years. The couple that made professions of faith last month have been coming faithfully and seem to be growing in the Lord. I have been having a Bible study with them to prepare them for baptism and church membership.

Dear Brethren,

baptism and church membership. Richard Tumer
We were made to rejoice from the good report of
the Thanksgiving Conference. It is good to hear that
some new missionaries are being called to Brazil.
In the last few months we have had quite a bit of
vandalism here at the church. Several windows have
been broken out and we have had them all replaced. been broken out and we have had them all replaced. Some neighbor children were responsible and I had a good talk with them. They have left us alone now for some weeks. Today when I arrived here at the church I found about five window panes shot out. I don't think it was the neighbor children this time.