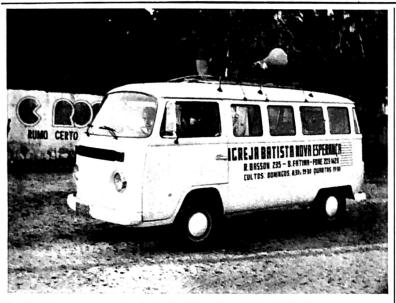

"Our Gospel Ship" (Volkswagen Bus). Brother Harold Draper's work in Sao Luis, Brazil