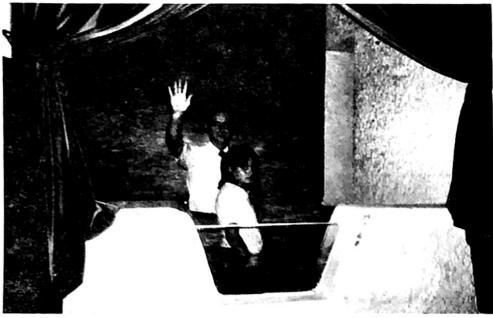

#### MISSION SHEETS

(USPS 353-140)

Edward Overbey, Editor & Executive Secretary

Publication of BAPTIST FAITH MISSIONS 28855 Wexford Warren, Michigan 48092

Second Class Postage Paid at Warren, Michigan

Brother Draper baptizes 21 year old mother of 2 sons at New Hope Church, Sao Luis, Brazil.