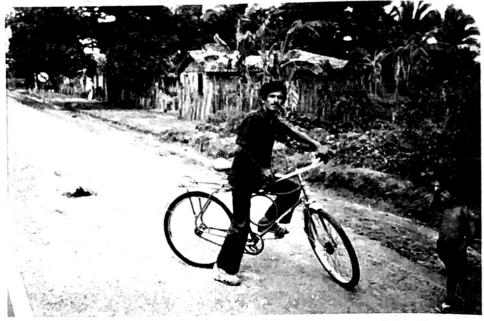

Mike Creiglow

Brother Raimundo Santana, worker at Anajatuba Mission, on a bicycle bought by father of Harold Draper to do the work of the Lord.

Three baptized into Church in Sao Luis. Brother Draper's work.