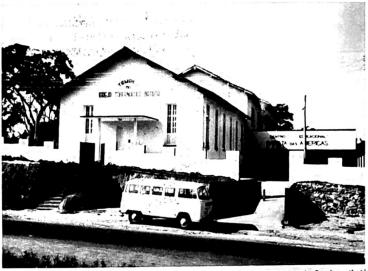

Tabernacie Baptist Church, Manaus, Brazil. Brother Paul Hatcher's work. This church has the Se training many for God's service in Brazil.