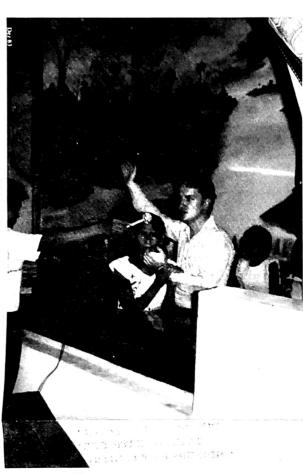

# Baptists Growing In Manaus, Brazil

Asa Mark Bratcher baptizing in Manaus, Brazil. Brother Asa's work is growing.