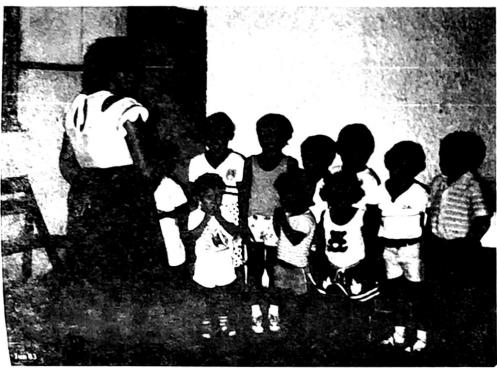

Children singing in New Hope Baptist Church, Sao Luis, Brazil. Brother Draper's work.