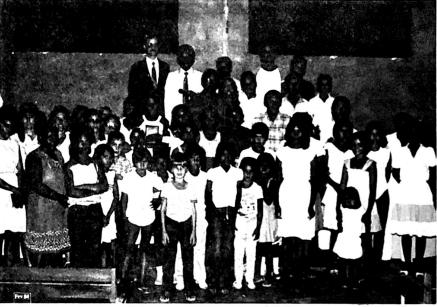

In Christ,

prayer and support. In Christ,

Mike Creiglow

Brother Paul Hatcher and some people of the church at Boa Vista, Brazil. This church was started and organized into a church within a year.