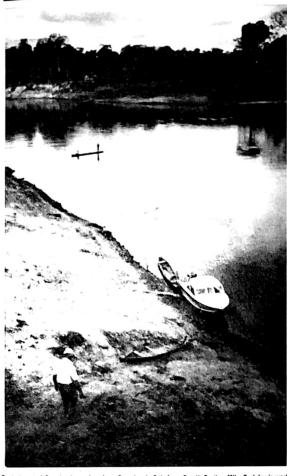

In Jesus name, Homer Crain

Boat at port of Saccdo, down river from Cruzeiro do Sul, Acre, Brazil. Brother Mike Creiglow's work.