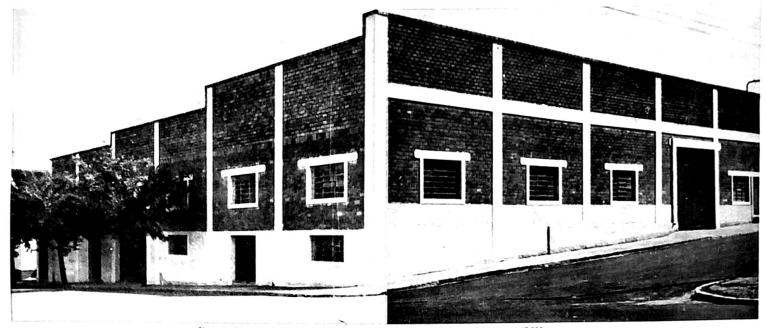

## God Supplies New Building In Garca **Need Help to Finish Paying Two New Churches Organized**

by John Hatcher

Dear Brethren, COD HAS DONE IT AGAIN! When you read this, will you please stop for a moment and thank Him? For over three years attempts have been made to buy the beautiful building rented here in Garca. Now the reason for not being able to get it comes out -- God had another building five times bigger. The building we have just purchased is 98 feet wide and 105 feet long. It is located on the corner of the block with a small park in front. The top floor (on front street level) has 10,290 sq. ft. of floor space. The bot-tom floor on side street level has over 6,825 sq. ft. of usable space. The building has been purchased for about \$37,000.

Close-up of the newly purchased building in Garca, Sao Paulo, Brazil. This building has over 17,000 square feet of usable space.