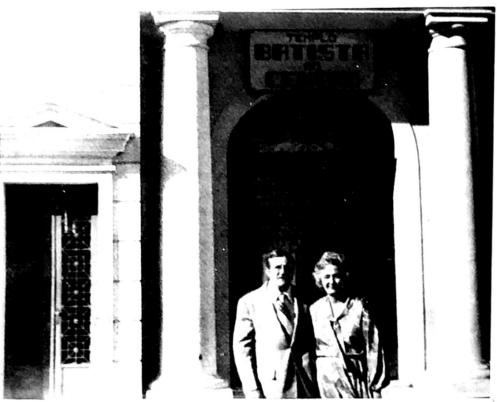

John and Alta Hatcher standing in front of the new building just built in Duartina Sao Paulo, Brazil. This new building is completed and paid for with the exception of electric lights installation and protective wall around the lot.