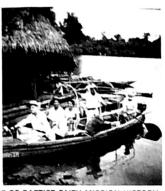

A BIT OF BAPTIST FAITH MISSION HISTORY: July 1951, thirty years ago. Pictures from left to right: They leave Iquitos. Peru and go down the Nanay River and then left up the Momon River, then left up Polis Lucia. This baptizing took place July 19, 1951, thirty years ago. And the work of Baptist Faith Missions

Missionary Mitchell Lewis in rear of boat, the Motorists. In front of boat Missionary R. P. Hallu Creek. Third picture Missionary R. P. Hallum ready to Baptize Adolfo Nunex, his wife Atilia ar continues to GO AND GROW AND GLOW. Aren't you gald you have a part?