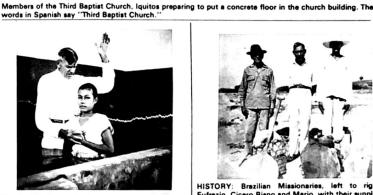

A BIT OF BAPTIST FAITH MISSION HISTORY: July 1951, thirty years ago. Pictures from left to right: They leave Iquitos. Peru and go down the Nanay River and then left up the Momon River, then left up Polis Lucia. This baptizing took place July 19, 1951, thirty years ago. And the work of Baptist Faith Missions

Missionary Mitchell Lewis in rear of boat, the Motorists. In front of boat Missionary R. P. Hallu Creek. Third picture Missionary R. P. Hallum ready to Baptize Adolfo Nunex, his wife Atilia ar continues to GO AND GROW AND GLOW. Aren't you gald you have a part?