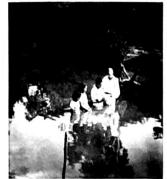

A BIT OF BAPTIST FAITH MISSION HISTORY: July 1951, thirty years ago. Pictures from left to right: They leave Iquitos. Peru and go down the Nanay River and then left up the Momon River, then left up Polis Lucia. This baptizing took place July 19, 1951, thirty years ago. And the work of Baptist Faith Missions

Missionary Mitchell Lewis in rear of boat, the Motorists. In front of boat Missionary R. P. Hallu Creek. Third picture Missionary R. P. Hallum ready to Baptize Adolfo Nunex, his wife Atilia ar continues to GO AND GROW AND GLOW. Aren't you gald you have a part?