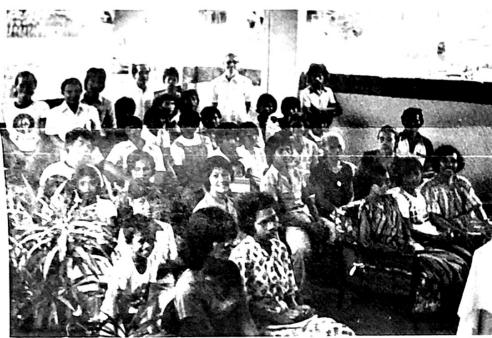

No. 5

John and Alta Hatcher in front of rented building. Garca, Sao Paulo, Brazil. This is the first mission started in South Brazil by John Hatcher.

Sunday morning service at Dana Adams' Victory Baptist Mission in the Philippines. There are now about 25 baptized believers in this mission. The Lord willing, a church will soon be organized here.