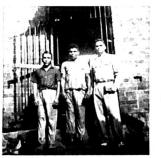

In His service,
Richard A. Turner

History: Missionary R. P. Hallum ready to baptiz Noemi Vela de Paez in the baptistry of the first Baptist Church, Iquitos, Peru, June 24, 1951, thirty

HISTORY: Bra Eufrazio, Cicero Eufrazio, Cicero Bispo and Mario, with their supplies and cance paddle ready for a mission journey up the Jurus River in 1954, 27 years ago. Cufrazio and Cicero went to be with the Lord many years ago and Mario is pastor at Japiim, out from Cruzeiro do Sul, where Missionary Michael Creiglow labors for the Lord, and time goes on.