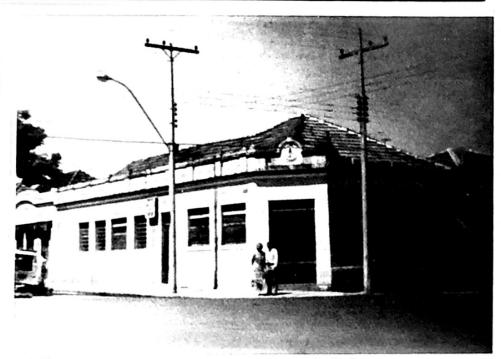

Louis Carver 2028 Dorset Lexington, Ky. 40504 Phone (606) 254-4205

John and Alta Hatcher standing on front of acquired property in Galia, Sao Paulo, Brazil where the building is being remodeled and rebuilt. This is the second mission started in South Brazil by John Hatcher. This new building had to be stopped and over \$5,000.00 not designated had to be used to build as the work could not be stopped. Please help on this deficit.