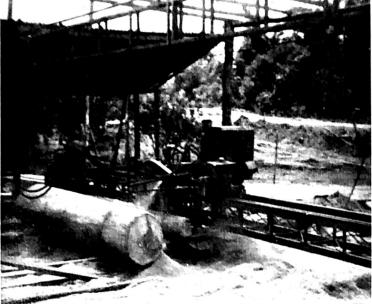

Mike Creiglow Needs A Portable Saw Mill To Saw Lumber For Building Right On The Spot In The Jungle Where The Trees Are. Can Be Bought In Brazil For About \$5,000.00.

Is there one person who would like to buy this? Or is there one church who would like to buy it? It is needed now

awmill sawin large trees aw lumber nimilar to nill sawing lumber right in the jungle. This portable sawmill can be moved from place to place ge trees are cut down. This sawmill was paid for in full by Tabernacle Baptist Church and is umber for building the houses on the church campground. This campground will be on the hisr to the MOUNTAIN VIEW BAPTIST CAMP of the Immanuel Baptist Church, Monticello, which many of you are familiar with. Mike Creiglow needs a portable sawmill like this to saw surch building and houses on the jungle "farm" that he is clearing on the new TRANSAMAZON e state of Acre in the far west of Brazil some 25 or more miles from Cruzeiro do Sul. This hill can be bought in Brazil for about \$5,000.00. Who will but it for Mike Creiglow to use?