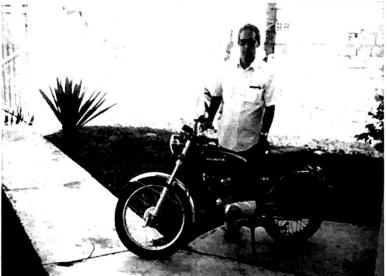

James Douglas Gasque with his new motorcycle in the yard of his house in Iquitos, Peru. Motorcycle all paid for. Need offerings now for car.

Arrived In Sao Luis December 19, 1980 . . . Several Close Calls On Trip . . . Injured Back In A Fall . . . Getting Well Adapted To New Surroundings . . . Working On Problems In Two Of The Churches . . . Trips To Fortaleza To Get Belongings Stored There . Thanks To All For Support . . . Coming On Furlough July 1981