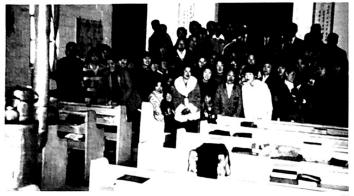

Part of those present in Shin Nae Baptist Church, when Louie Carver reacher there in his trip to Korea in December.

Victories In 1980 . . . 20 Additions By Baptism And 2 By Letter Record High Of 274 . . . Sunday Night Services Averaged 200 For 4 Sundays . . . Daughters Learning To Play Organ For Church Services . . . Drapers Left On Long Trip To Sao Luis . . Taking Care Of Turner's Work Till He Returns . . . Teaching **Teachers To Teach** 

Year

Yours In His Service, Harold Bratcher

Carver Needless to say my lips and nose burst forth with sores. I had a good time there with the brethren and the works. I preached to a full house at the Shinnae Church on Sunday morning of December 14th and that night at the Faith Church in Seoul. December 15 18th I lectured in a Seminar on Revelation at the school. Friday night of December the 19th. I brought the message at the graduation exercise at our school. All seems to be going well with the works but pressure seems to be being put on the Bible School by the government. Although I did not see the brother, but I was told that a certain brother whom some of you support is trying to take our work since Tm no longer I was told that a certain brother whom some of you support is trying to take our work since I'm no longer living in Korea. He had definitely been among our works and pastors for they mentioned his name several times while I was there. I suppose some people feel it's casier to steal someone else's work rather than start their own and it's a lot cheaper and less time consuming. God has showered us with blessings in our mission here in the Philippines since last writing. We have received one married couple by letter from another Baptist Church and I have been privileged to baptize ten; two of them married couples and all