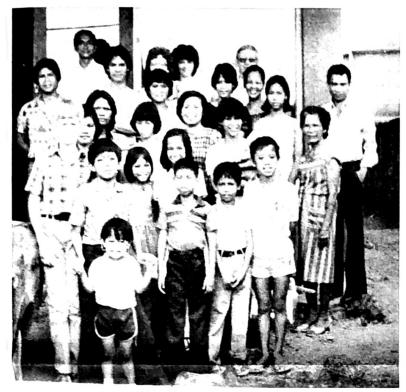

These four pictures together show most of the 2600 in attendance on one Sunday in Sunday School at Tabernacle Baptist Church, Manaus, Brazil. This group is on the church lot to the right of the pictures of the building above. 40,000 circulars were printed and members of Tabernacle Baptist Church distributed them to the homes in Manaus, brazil. See picture of the print shop on the next page.