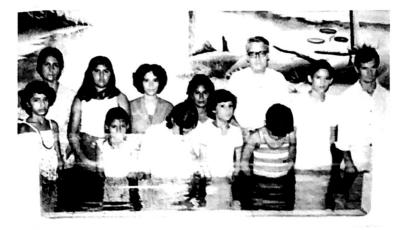

These four pictures together show most of the 2600 in attendance on one Sunday in Sunday School at Tabernacle Baptist Church, Manaus, Brazil. This group is on the church lot to the right of the pictures of the building above. 40,000 circulars were printed and members of Tabernacle Baptist Church distributed them to the homes in Manaus, brazil. See picture of the print shop on the next page.