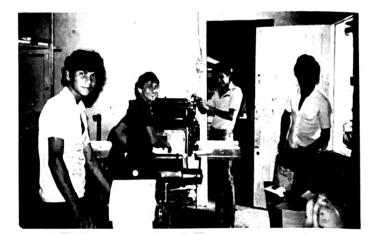

These four pictures together show most of the 2600 in attendance on one Sunday in Sunday School at Tabernacle Baptist Church, Manaus, Brazil. This group is on the church lot to the right of the pictures of the building above. 40,000 circulars were printed and members of Tabernacle Baptist Church distributed them to the homes in Manaus, brazil. See picture of the print shop on the next page.

In His Name, Dana Adams

Tabernacle Baptist Church print shop. These young men of the church printed 40,000 circulars to be distributed to 40,000 homes in Manaus, Brazil, that led to the large crowd of about 2600 that came as she n in the fo ictures on page one