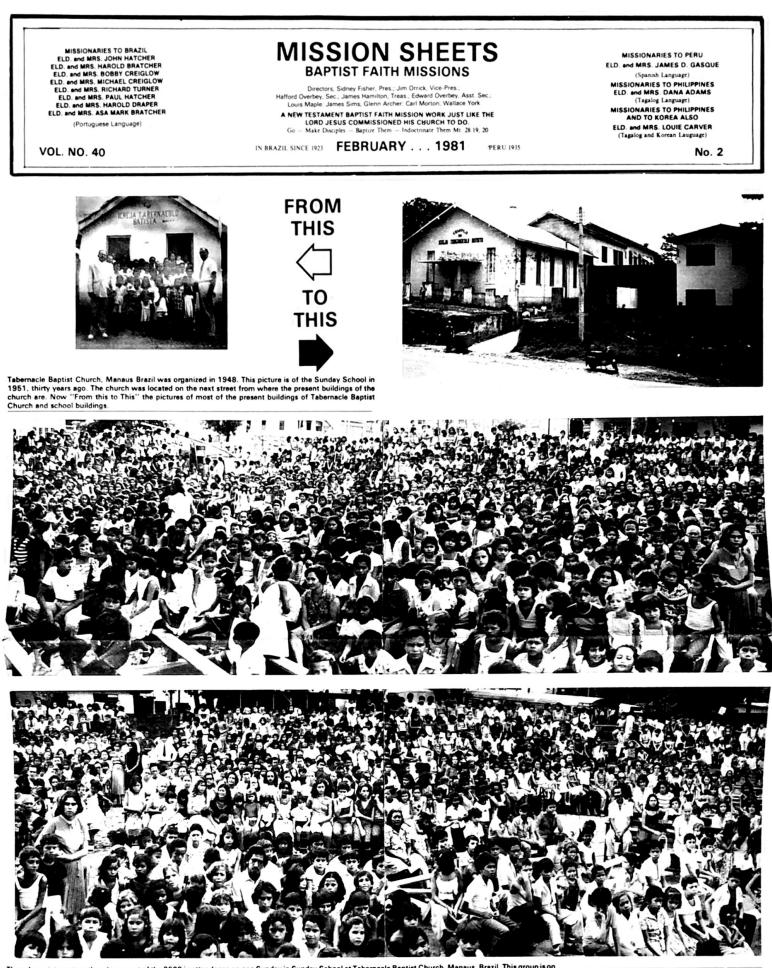

These four pictures together show most of the 2600 in attendance on one Sunday in Sunday School at Tabernacle Baptist Church, Manaus, Brazil. This group is on the church lot to the right of the pictures of the building above. 40,000 circulars were printed and members of Tabernacle Baptist Church distributed them to the homes in Manaus, brazil. See picture of the print shop on the next page.

In His Name, Dana Adams

Tabernacle Baptist Church print shop. These young men of the church printed 40,000 circulars to be distributed to 40,000 homes in Manaus, Brazil, that led to the large crowd of about 2600 that came as she n in the fo ictures on page one