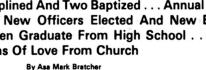

Bratcher On the 31st of December as part of our Watchnight service I baptized 11. (I am enclosing a picture of the baptizing). Our Sunday School attendance at the 14th of December Baptist Church has picked up. For the last three Sundays we have had around 475. The church has adopted a budget of around \$2,000 at the present rate of exchange. This includes around \$170 for the "Bratcher Building" to be sent to the Mission. Before the end of the year inflation may reduce it to less that \$100. Pray for us that the church will reach her budget each month. Beginning the first Sunday in March the 14th Church will be in an attendance drive with the Addyston Baptist Church of Ohio. My dear friend, Rex Hensley, is the pastor. Pray that both churches work hard and increase their attendance every Sunday during the contest. You may have your choice

Bratcher standing in the baptistry ready to baptize 11 in the 14th of december Baptist Church, Ma mas, Brazil. December 31, 1980. Eleven more Baptists in Brazil.

ay morning crowd at Dana Adams' mission in Philip