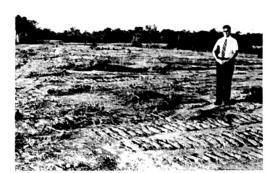

No. 1

After helping Richard Turner build his building Bobby Creiglow bobilding site shown above with the sign "HELP US BUILD", was cleared off and a mission started in a rented building. A chorganized. Now note the picture at the right of the new building

Plans were drawn and approved by the city to build a church building. Bobby Creiglow joined in with Richard Turner and helped him build and they built the new building shown above. The lot faces three streets, and a wall was built all around the lot with steel fence in front. The opposition by Pentecostal "tonguers" and unsound Baptists has been fierce at times. When the Turners came home on furlough the Harold Drapers took over the church and have done a great job. These two pictures show from starting from scratch to a sound Baptist Church, that you, the supporters of Baptist Faith Missions, made possible by your offerings. If one missionary leaves, the work is still there and another missionary of Baptist Faith Missions carries it on. This new building is paid for in full. This building is in the City of Cuiaba.