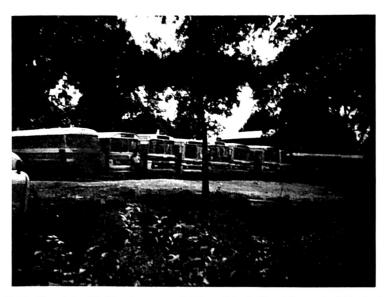

Plans were drawn and approved by the City and here is a picture of the new building and church bus. This building is across the river and about 8 miles from Richard Turners building. This building is in the City of Varzea Grande. This building and bus is there because of hard work and the giving of many pastors and churches. The bus is paid for in full. There is a deficit of \$5,795.74 needed to pay for this building in full. Get this need on your heart and give to help pay this deficit.