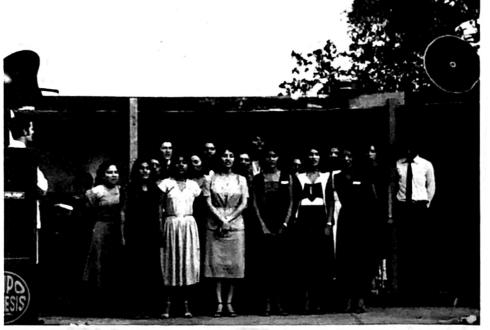

Plans were drawn and approved by the city to build a church building. Bobby Creiglow joined in with Richard Turner and helped him build and they built the new building shown above. The lot faces three streets, and a wall was built all around the lot with steel fence in front. The opposition by Pentecostal "tonguers" and unsound Baptists has been fierce at times. When the Turners came home on furlough the Harold Drapers took over the church and have done a great job. These two pictures show from starting from scratch to a sound Baptist Church, that you, the supporters of Baptist Faith Missions, made possible by your offerings. If one missionary leaves, the work is still there and another missionary of Baptist Faith Missions carries it on. This new building is paid for in full. This building is in the City of Cuiaba.

"FROM THIS TO THIS". Many years ago when the editor visited John Hatcher in Manaus, Brazil, he took me in his car several miles to his new mission at Chapada. We had to park the car and walk several blocks down the path in the road. There were two small buildings for preaching and Sunday School. The white building at the left in this picture with the sign over the door was the church. John Hatcher organized this mission into a church and in time Miguel ibernon became pastor; and he led the members to build the new building, paying for it themselves. The small path in the street in front of the church, is now a four lane paved blacktop highway. Before H. Boyce Taylor died in 1932, 48 years ago, without one missionary left of the group of seven his mission sent out, he said, if it be God's will the mission work in the Amazon Valley of Brazil will "GO and GROW and GLOW. How true his saying of 48 years ago.