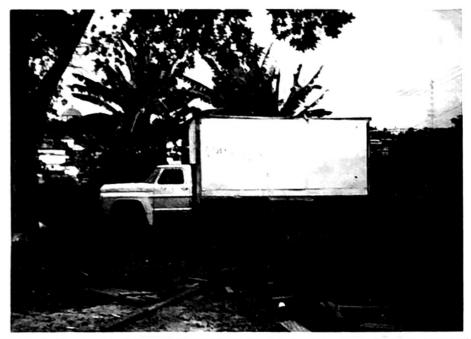

Second Class Postage Paid at Warren, Michigan

This truck is the property of Tabernacle Baptist Church, Manaus, Amazonas, Brazil. The back of this truck forms a "STAGE" and Pulpit which is used for outdoor services in different parts of the city.