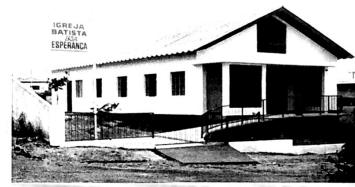

Plans were drawn and approved by the city to build a church building. Bobby Creiglow joined in with Richard Turner and helped him build and they built the new building shown above. The lot faces three streets, and a wall was built all around the lot with steel fence in front. The opposition by Pentecostal "tonguers" and unsound Baptists has been fierce at times. When the Turners came home on furlough the Harold Drapers took over the church and have done a great job. These two pictures show from starting from scratch to a sound Baptist Church, that you, the supporters of Baptist Faith Missions, made possible by your offerings. If one missionary leaves, the work is still there and another missionary of Baptist Faith Missions carries it on. This new building is paid for in full. This building is in the City of Cuiaba.