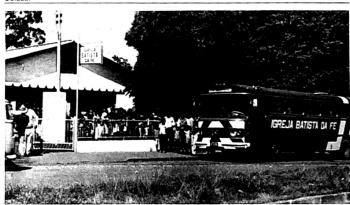

Plans were drawn and approved by the City and here is a picture of the new building and church bus. This building is across the river and about 8 miles from Richard Turners building. This building is in the City of Varzea Grande. This building and bus is there because of hard work and the giving of many pastors and churches. The bus is paid for in full. There is a deficit of \$5,795.74 needed to pay for this building in full. Get this need on your heart and give to help pay this deficit.