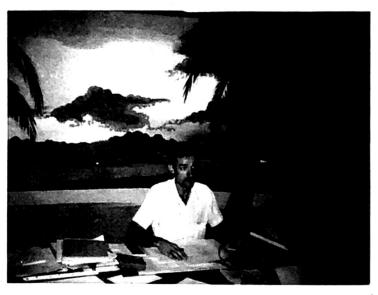

Plans were drawn and approved by the city to build a church building. Bobby Creiglow joined in with Richard Turner and helped him build and they built the new building shown above. The lot faces three streets, and a wall was built all around the lot with steel fence in front. The opposition by Pentecostal "tonguers" and unsound Baptists has been fierce at times. When the Turners came home on furlough the Harold Drapers took over the church and have done a great job. These two pictures show from starting from scratch to a sound Baptist Church, that you, the supporters of Baptist Faith Missions, made possible by your offerings. If one missionary leaves, the work is still there and another missionary of Baptist Faith Missions carries it on. This new building is paid for in full. This building is in the City of Cuiaba.

Plans were drawn and approved by the City and here is a picture of the new building and church bus. This building is across the river and about 8 miles from Richard Turners building. This building is in the City of Varzea Grande. This building and bus is there because of hard work and the giving of many pastors and churches. The bus is paid for in full. There is a deficit of \$5,795.74 needed to pay for this building in full. Get this need on your heart and give to help pay this deficit.