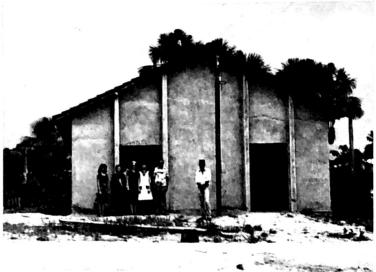

Pray About Having A "Baptist Faith Missions Day" Some Sunday In Your Church With A Special Speaker And All Offerings Going To Baptist Faith Missions.

r First Baptist Church building in Cruzeiro do Sul, Acre, Brazil. Corner view showing front and side ready he roof to be installed. To the left background is the front and top of the old church building. This is in the far