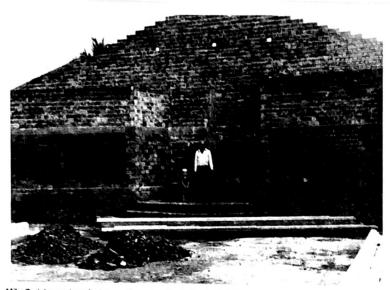

Pray About Having A "Baptist Faith Missions Day" Some Sunday In Your Church With A Special Speaker And All Offerings Going To Baptist Faith Missions.

r First Baptist Church building in Cruzeiro do Sul, Acre, Brazil. Corner view showing front and side ready he roof to be installed. To the left background is the front and top of the old church building. This is in the far