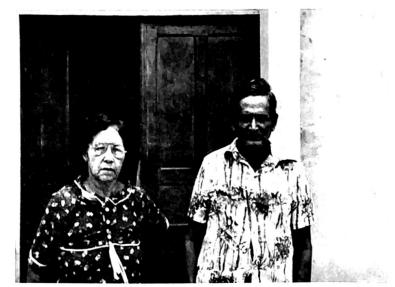

Pastor Mario of the church in Japiim with his wife. Both are in very poor he

Bobby Creiglow ready to baptize two in the Baptistry of his new church building in Verzea Grande, Mato Grosso, Brazil. This is in central Brazil.