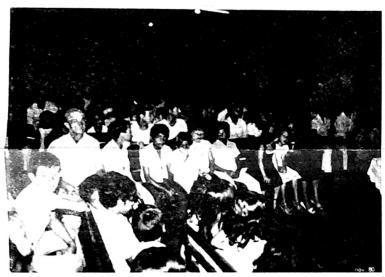

Inside the old First Baptist Church building in Cruzeiro do Sul with 350 present and people standing outside, when Bobby Creiglow helped in a meeting for his son Mike. Auditorium too small to hold the crowd. Work of Baptist Faith Missions. "Going, Growing and Glowing." Aren't you glad you have a part.