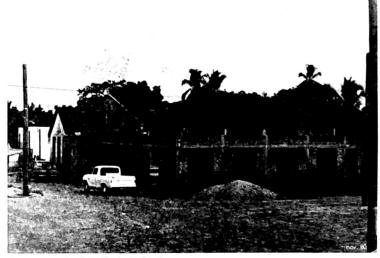

ELD. and MRS. LOUIE CARVER

(Tagalog and Korean Lauguage)

No. 12

Creiglow and son Andrew on the rostrum inside the new building of the First Baptist Church, Cruzeiro do cre, Brazil. Choir loft on the left and baptistry on the right. Building now ready for the roof to be put on.