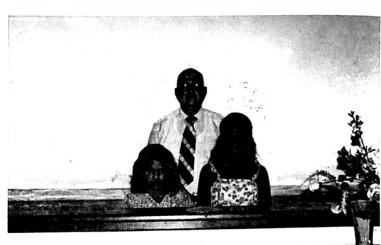

ELD. and MRS. LOUIE CARVER

(Tagalog and Korean Lauguage)

No. 12

Creiglow and son Andrew on the rostrum inside the new building of the First Baptist Church, Cruzeiro do cre, Brazil. Choir loft on the left and baptistry on the right. Building now ready for the roof to be put on.