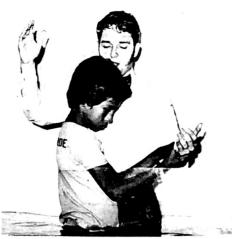

Harold Bratcher standing in the baptistry of the Fourteenth of December Baptist Church, Manaus with those to be baptized. More and more Baptists in Brazil and everywhere Baptist Faith Missions has mission work.