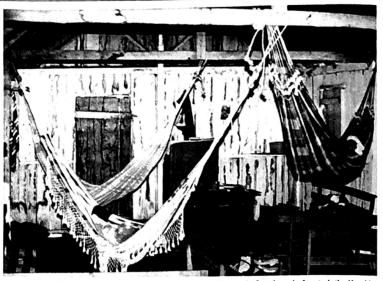

ng of the Baptist Mission at Costa de Sao Jose de Amatari, in the interior out from Manaus, Brazil. One of growing, glowing missions of Harold Bratcher in the interior.

Building of the Baptist Mission at Nova Remanso, in the interior out from Manaus, Brazil. The Harold Bratchers hang their hammocks in the building to sleep in while at this mission.

May God bless you all. Thanks for your prayers and offerings.

and offerings. Yours in HIM,

nary Art Gibbs & Family

After the night service in the building of the Baptist Mission at Costa de Sao Jose de Ametari, the Harold Bratchers and Hershael York slept in their hammocks hung in the mission building. It is great to be faithful