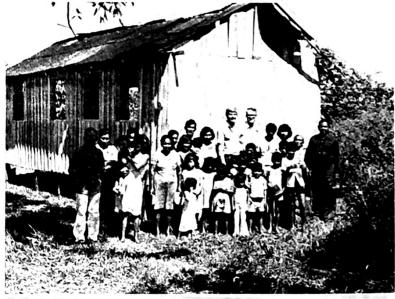

ng of the Baptist Mission at Costa de Sao Jose de Amatari, in the interior out from Manaus, Brazil. One of growing, glowing missions of Harold Bratcher in the interior.

Building of the Baptist Mission at Nova Remanso, in the interior out from Manaus, Brazil. The Harold Bratchers hang their hammocks in the building to sleep in while at this mission.

May God bless you all. Thanks for your prayers and offerings.

and offerings. Yours in HIM,

nary Art Gibbs & Family

After the night service in the building of the Baptist Mission at Costa de Sao Jose de Ametari, the Harold Bratchers and Hershael York slept in their hammocks hung in the mission building. It is great to be faithful