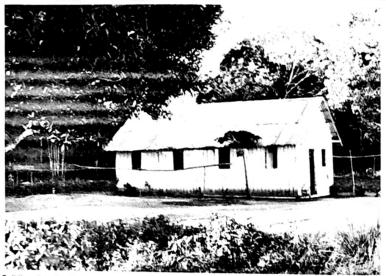

Cruzeiro do Sul, Acre October 12, 1979

First Baptist Church of Cruzeiro do Sul held a First Baptist Church of Cruzeiro do Sul held a baptism service Sunday morning, September 16. It was my privilege to baptize 11 into the fellowship of the church. The youngest of these is 8 years old and the oldest is 74. One of those to be baptized was my son, Adam. This was the first service held in the new building. Needless to say the service was in the open air, since the roof is not on yet. However, I can't think of a better first service than a baptism service.

think of a better first service
than a baptism service.
Our second service in the
new building was last week
when we had a young peoples
get-together. There were over
fifty young adults, over half of
them being lost. We sang, had
refreshments and best of all witnessed to them.

Several had never been in a service of a Baptist Church.

Several had never been in a service of a Baptist Church.

The works along the rivers are going fine. The gasoline shortage had made us have to really tighten our use of fuel. It has limited our range somewhat, but we have not had to stop altogether. We are expecting a barge with gasoline in a few days. During this shortage gas prices in this area soared to \$6.70 per gallon. We didn't buy any at that price because God opened other doors.