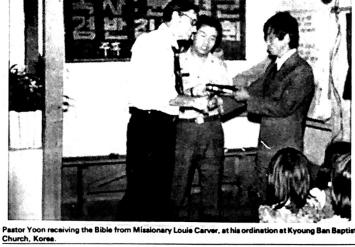

Hershael York and Harold Bratcher with the Nova Remanso Mission con the right and Mrs. Bratcher takes the picture."The poor have the gospel

mber Baptist Church, Manaus, Amaz nas, Brazil

Total Of Thirteen Services In Michigan, Alabama, North Carolina And Ohio In One Month . . . Good News From All Works In Korea With 15 Baptists Reported . . . School In Full Swing . . . Need \$600.00 To Reach Goal of \$3,000.00 For Kai Pyoung Mission Building . . . Pleas For Offerings To Build Faith Church In Seoul Korea

By Louie Carver

2028 Dorset | n. Kv. 40504

2028 Dorset
Lexington, Ky. 40504
Tel. (606) 254-4205
October 19, 1979
This past month has been one of much travel and speaking. I have been with the following since the last report: September 23rd, A.M. Grace Baptist Church of Holly, Mich. Brother Bob Hopkins is their pastor; September 23rd, P.M. with the Lake Road Baptist of Clio, Mich. where Brother D. Armstrong is pastor; on September 25th P.M. in a Missions Conference at Faith Baptist of Madison Heights, Mich. where Brother B. Lamb is pastor. On September 30th A.M. I was with the Isbell Chapel Baptist of Tuscumbia, Ala. Brother B. Amos is their pastor; September 30th P.M. I was again privileged to be with the Pomular Ctrek Raptist also