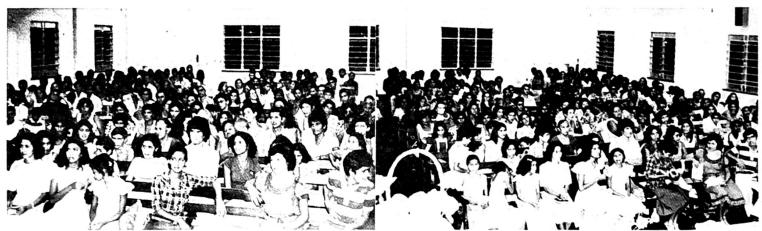

On the 6th of October, the pastors of the churches of B.F.M. had another fellowship dinner at the Second Compensa Baptist Church.

On the 7th of October we had 400 in Sunday School at the 14th of December Baptist Church-the high for this period. Sunday night we had a good service. I baptized six.

The schools are all in good shape; and pray with us that before the end of this school year many hundreds of them

Paul Hatch will repent and trust the Lord Jesus Christ as Lord and Savior. Pray that God will raise laborers for the field and raise the immediate support we so badly need for the college and seminary. Ask God how much he would have you send today for the Baptist College and Seminary of Manaus. Three hundred persons giving one dollar a day for the coming year can train young people that in turn will be planting churches in each of the Brazilian states. Propose in your heart now what God would have you do.