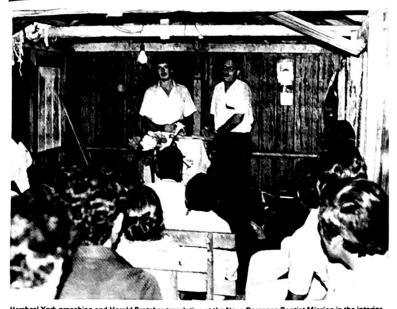

Hershael York with the Harold Bratchers. Hershael spent the summer from his studies at Michigan State University working with the Fourteenth of December and Tabernacle Baptist Churches in Manaus, Brazil.

Hershael York preaching and Harold Bratcher translating in the Fourteenth of December Baptist Church. Hershael also made a journey with the Bratchers into the interior of Brazil to several mission

While on a journey into the interior of Brazil, Mrs. Harold (Maria) Bratcher washes the clothes, while standing in the water of the Amazon River. A faithful wife and missionary