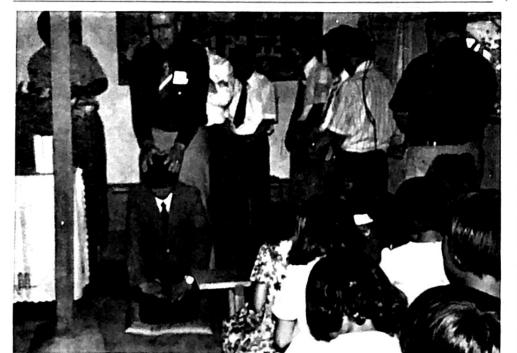

Ordaining of Pastor Yoon at Kyoung Ban Baptist Church, just outside Seoul, Korea.

Wallace York

Bobby Creiglow

Douglas Gasque

Bob Jones

Glen Archer