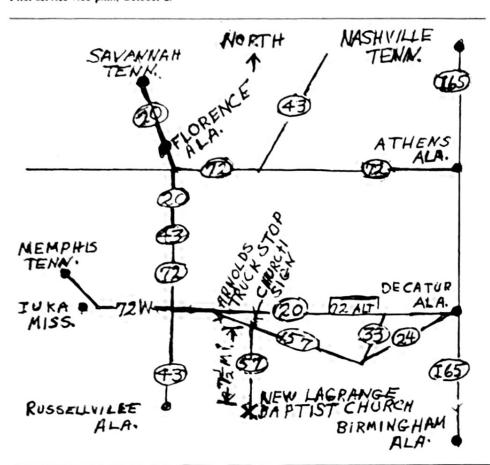

#### How To Get To New LaGrange Baptist Church South Of Florence Alabama

- 1. From north and from south on Route I-65 turn west at Athens, Alabama on route 72 and follow route 72 west to Florence, Alabama and turn left and follow on 20, 43, 72 (about 8 miles south) till you come to route 20 and Alt. 72 about two miles, then turn right on route 157 about two miles to a sign "New LaGrange Baptist Church" and a sign "Arrowhead Country Club", that road is route 57. Follow it seven and one half miles south to New LaGrange Baptist Church.
- 2. From West Kentucky, follow your road map to Savana, Tenn. and to Florence, Ala. and then same as
- 3. From luka, Miss. come up route 72 and follow across route 43 to route 157 and follow to church sign and turn right on route 57, seven and one half miles to the church.