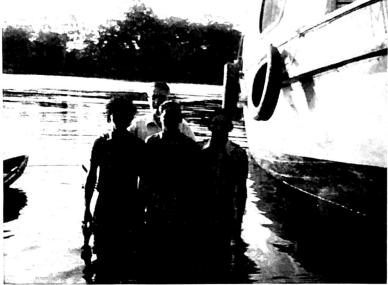

Harold Bratcher with three baptized in the interior of Brazil. They are star n on this missionary journey

A Good Month In The State Of Mato Grosso . . . Receives Word His Father Dies Sitting In His Chair . . . His Father A Saved Man For 51 Years . . . Three Saved And Many Visitors . . . Son Jonathan Back To School In Fortaleza