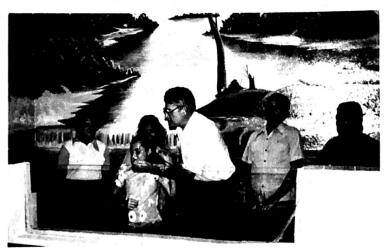

# of November at Taboca on the Urubu River I performed a wedding ceremony. On Sat-urday night, November 18 1 per-formed the wedding ceremony for a couple so they could be baptized into the fellowship of the 14th of December Baptist Church. The couple, with nine others, were baptized by Asa mark Bratcher this last Sunday night, in thebaptistry of the Church. We thus rejoice that we gained 13 new members this month but we were made sad when on the 12th of November, Brother Baltazar Campos de Sousa was killed by a motorcycle as he was crossing a street on killed by a motorcycle as he was crossing a street on his way to the church. He was 66 years old the day of

# WHERE TO SEND OFFERINGS

Make all checks payable to Baptist Faith Missions and mail all offerings to:

P.O. Box 24204 Lexington, Ky. 40524

Asa Mark Bratcher baptizing Sr. Antonio Saraina Pereira in the baptistry of the new finished 14th of December Baptist Church, Manaus, Brazil. This man and his wife got legally married so they both could be baptized.