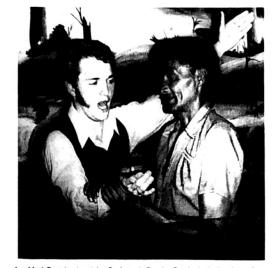

# WHERE TO SEND OFFERINGS

Make all checks payable to Baptist Faith Missions and mail all offerings to:

P.O. Box 24204 Lexington, Ky. 40524

Asa Mark Bratcher baptizing Sr. Antonio Saraina Pereira in the baptistry of the new finished 14th of December Baptist Church, Manaus, Brazil. This man and his wife got legally married so they both could be baptized.