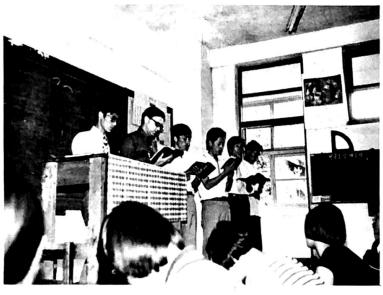

MISSION SHEETS

The John Hatcher's faithful missionaries of BFM since 1955. He needs offerings to buy building in Gaca, Sao Paulo, Brazil. Mark your offerings for Hatcher Building.

Louie Carver ready to baptize in a swift stream at the Kyoung Ban Mission near Seoul, Korea

By Louie Carver

one's time is as scarce as his Louis Caver Thus far we've had beautiful fall weather with cool nights and fairly warm days. Already the old furnace has been getting her black gold food though. The works are all doing quite well. One of our Bible College Student's had to enter the military a couple of weeks ago; a three year stretch. I had him preach October 29th being his first experience and he did a fine job, the following week we led his mother to the Lord. We've had several professions of faith in visitations and students services at Faith Mission this

past month but have only baptized one man of about 30 years of age who'll be a real help to the work if God is pleased to develop him spiritually. One of our Grand-Dads at Faith Mission had a stroke a couple of weeks ago, be sure and remember him in your prayers. The Shin Nae Church had a good month and baptized one. The Doo Mill Church and the Kycoung Ban Mission reported no professions or baptisms but the works are steady. Both those pastors are to graduate from our Bible College the 15th of December, after which they'll have more time to work their fields.