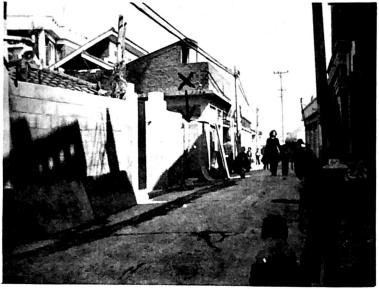

No. 12

Vol. No. 37

The arrow under X points to the entrance to the building site for Louie Carver's new building in Seoul Korea. The building is to be three stories. Ground floor for the church. Second floor for Preacher's College and third floor for an apartment to live in. Total estimated to cost to build is \$50,000 00. He would like to build the first floor before furlough time in 1979. This is estimated to cost about \$20,000.00. Who will give to build it?

been the Financially.

". May God's Richest be Yours, Louie C. and Family

This picture of the building site for Louie Carver's new building is taken from the shacks in the picture will be torn down. Louie Carver has organized two missis done a great work in a few years. Please get this need on your heart and give special offering for "Louie Carver Building". m the top of the wall at the entrance. The ssions going for future churches. He has jive to help build the building. Mark your