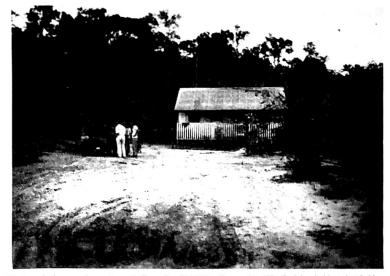

No. 11

1 18 M 18

First Baptist Church, Cruzeiro do Sul, Acre. Organized May 12, 1929. The first Baptist Church organized in Brazil west of Manaus in all of Brazil. This church plans a 50th ANNIVERSARY SERVICE on May 12, 1979, the Lord willing. Let's help them get a new building for the occasion

Hafford Overbey and Mike Creiglow Cruzeiro do Sul, Acre, Sept. 1978. Let's help Mike build a new church building

REMEMBER **BAPTIST FAITH** MISSIONS IN YOUR WILL.

Mike Creiglow standing on the church lot with the Old First Church building and parsonage in the background. Please give that Mike can build a new church building with S.S. rooms for the 50th anniversary of this church on May 12, 1979. The Lord willing, it can be done. Pray and give.