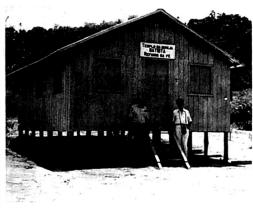

November, 1978

Creiglow's work shop and storage building, owned by Baptist Faith Missions, Cruzeiro do Sul, Acre. does all his won repair work on all his outboard motors, and Jeep, and also builds church pews and many things. This is back of the house Mike lives in and down the hill to the left is the Jurua River.