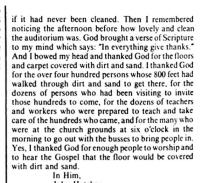

# By John Hatche

Garca, Sao Paulo Dear Brethren, Det Brethren, Back to Brazil and at home in Garca. Our visit to the States to see our families, our children, and our grandchildren was a real joy. Our visits to the churches and with our friends were a blessing to Alta and I. Our return to Manaus and the few days spent with Paul and Wanda and the grandchildren gave us a good welcome back to Brazil. But when our bus rolled into the city of Garca about eleven o'clock on Wednesday night our journey had ended, and it was good to be home. The services have been October 19, 1978 Dear Brethren

on weakers and it was good to be home. The services have been good although the crowds have good to be home. The services have been good although the crowds have been down some in Garca. In Galia the attendance has been around 25 to 30. Brother Wallace and Doris York were with us for two days. It was good to have them and would liked for them to have stayed longer. Brother York preached at Galia on Tuesday night and there were 70 persons present. On Wednesday he preached for the mission in Garca and there were 30 persons present. No doubt the missionaries' letters become rather routine month after month, but could I encourage you to purpose in your heart to pray for them regularly, and for the definite plans they have for their work? Will you pray with us for the opening of six new missions in the next two years. This means money for buildings, more laborers to help, effective teaching of new believers, and teaching and training for new workers. You and I alarm to get up early to go fishing. How about setting your alarm and having a definite time to pray for definite missionary needs and endeavors? Maybe that would be a good idea. While in Manaus Paul invited me to preach at the morning service. Sitting on the front pew, my eyes looked down on the carpet runner which comes down the center aisle and across the front. It was covered with dirt and sand and looked as ont. It was covered with dirt and sand and looked as