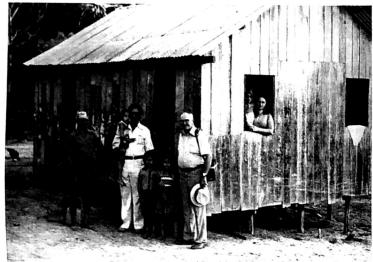

# By John Hatche

Garca, Sao Paulo Dear Brethren, Det Brethren, Back to Brazil and at home in Garca. Our visit to the States to see our families, our children, and our grandchildren was a real joy. Our visits to the churches and with our friends were a blessing to Alta and I. Our return to Manaus and the few days spent with Paul and Wanda and the grandchildren gave us a good welcome back to Brazil. But when our bus rolled into the city of Garca about eleven o'clock on Wednesday night our journey had ended, and it was good to be home. The services have been October 19, 1978 Dear Brethren

on weakers and it was good to be home. The services have been good although the crowds have good to be home. The services have been good although the crowds have been down some in Garca. In Galia the attendance has been around 25 to 30. Brother Wallace and Doris York were with us for two days. It was good to have them and would liked for them to have stayed longer. Brother York preached at Galia on Tuesday night and there were 70 persons present. On Wednesday he preached for the mission in Garca and there were 30 persons present. No doubt the missionaries' letters become rather routine month after month, but could I encourage you to purpose in your heart to pray for them regularly, and for the definite plans they have for their work? Will you pray with us for the opening of six new missions in the next two years. This means money for buildings, more laborers to help, effective teaching of new believers, and teaching and training for new workers. You and I alarm to get up early to go fishing. How about setting your alarm and having a definite time to pray for definite missionary needs and endeavors? Maybe that would be a good idea. While in Manaus Paul invited me to preach at the morning service. Sitting on the front pew, my eyes looked down on the carpet runner which comes down the center aisle and across the front. It was covered with dirt and sand and looked as ont. It was covered with dirt and sand and looked as