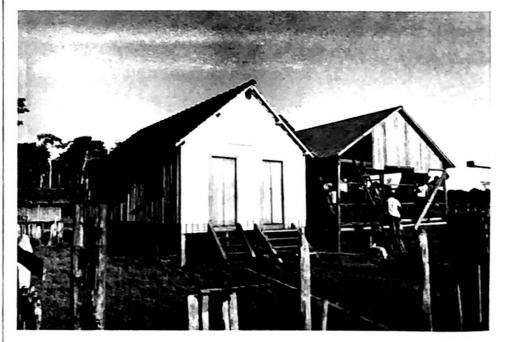

Yours In Him, Art Gibbs

Church at Maitai with then new church larger church building being built by the members themselves. On the Mos River out from Cruzeiro do Sul, Acre. Work of Mike Creiglow.

Close-up front view of entrance to the building that John Hatcher wants to buy in Garca Brazil. We need ab \$75,000.00 to close the sale.