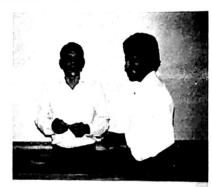

Bobby Creiglow in the baptistry of his new church building, Varzea Grande with six people to be baptized.