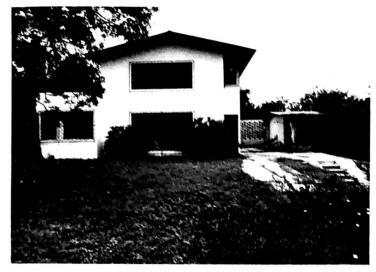

By His Grace, Walter F. Lauerman

The "John Hatcher house", Manaus, Amazonas, Brazil. This house had to be practically rebuilt. Termites had eaten the old one up. The John Hatchers lived in this house for about 20 years and their children grew up in it. Baptist Faith Missions owns this house and the Paul Hatchers live in it.