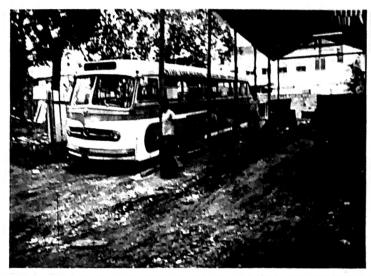

prayers.

May the Lord bless each one.

Yours in Him, The Kissels

MAKE YOUR PLANS.

START NOW TO MAKE YOUR THANKSGIVING OFFERINGS. IT IS NEVER TO EARLY TO

One of two diesel engine 60 passenger buses that Paul Hatcher uses in his church and schools, Manaus. Amazonas, Brazil. These buses are also used as "mission houses" for the people to come and sit in to hear the , Brazil. These buses are also used as "mission houses" for the people to come and sit ached to them. The buses were bought and paid for by the schools of Paul Hatcher