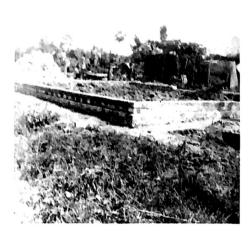

Foundation for "George Bean Building" at Anajatuba. From this to the picture on the right

Putting the roof on the "George Bean Building" at Anajatuba. From the picture on the left to this. The building is now completed. Need offerings to finish paying for it. Mark special offerings for "Bean Building."