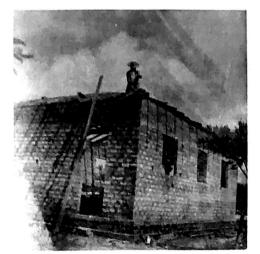

Foundation for "George Bean Building" at Anajatuba. From this to the picture on the right

Putting the roof on the "George Bean Building" at Anajatuba. From the picture on the left to this. The building is now completed. Need offerings to finish paying for it. Mark special offerings for "Bean Building."