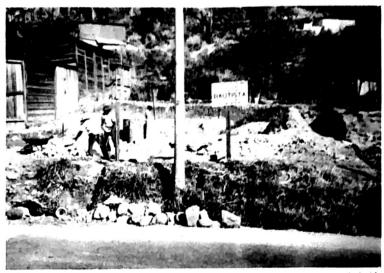

Second Class Postage Paid at Warren, Michigan

Lauerman Building in Pradera. Note how much dirt had to be moved back to the rear to make level for the building. This dirt was moved by wheelbarrow across the road into a large hole. See picture at the right for progress.