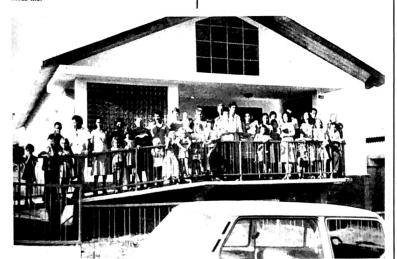

ople on ramp and porch of "Richard Turner Building", Cuiaba, Brazil came to see Bobby w baptize. Beautiful building finished, with lot to build house on in rear of church building.