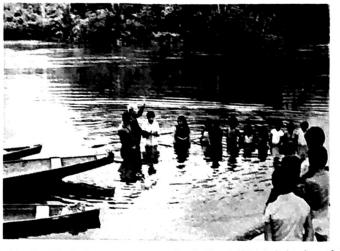

do pray for us. In Him, John A. Hatcher Jo

Mike Creiglow baptizing in the Moa Hiver at Maitai Baptist Church. This is in the interior out from the city of Cruzeiro do Sul, Acre, Brazil. In the far west of Brazil. All the way across Barzil from the work of George Bean on the Atlantic Coast. A lot more Baptists in Brazil.