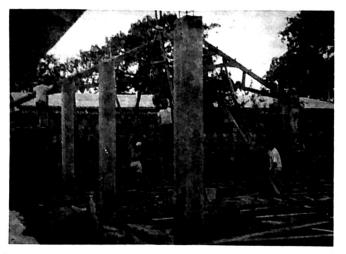

Fourth Annual West Kentucky Missionary Conference, Zoar Baptist Church June 20, 21 and 22, 1977

Concrete columns with four steel rods in each one for reinforcement for new First Baptist Church building, Iquitos, Peru, being built by James Kissel. See next page for more pictures.