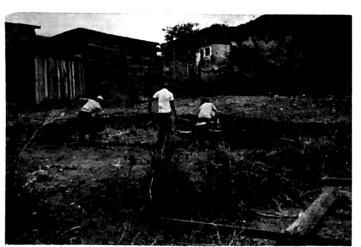

# Where To Send Offerings

Make all checks payable to Baptist Faith Missions and maill all offerings to: James Hamilton P.O. Box 8007 Lovietor Ky. 40502

Lexington, Ky. 40503

Leveling off lot for new Pradera Baptist Church Building, Tegucigalpa, Honduras. The lot slants up hill. Dirt wheeled across road in wheelbarrows. This will be the third church building by Walter Lauerman in this city. Needs special offerings to build without stopping.