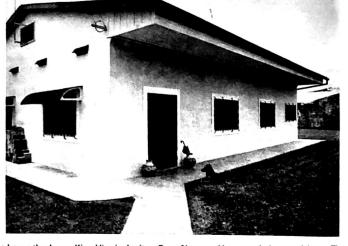

No. 4

VOL. NO. 36

Another Church Organized In Honduras

IN BRAZIL SINCE 1923

The house the James Kissel live in, Iquitos, Peru. Note steel bars on windows and doors. The new First Baptist Church building is being built on the rear of the back yard facing the street to the right of the picture.