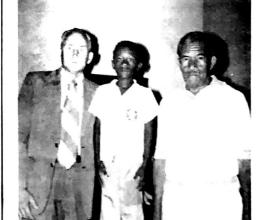

# Another Church Organized In Peru . . .

Part of crowd at organization of Grace Baptist Church, San Fernando (Pucalipa), Peru by Del Mayfield ... Note front of new building, October 17, 1976.

church building at San Fernando (Pucallpa), Peru at the organization of Grace Bap

g to church at San Fernando . . . The lot was paid for by a member of Grace Baptist Chur an (through his church). Del Mayfield and the men built the church building. All paid for ming to church at San Ferna