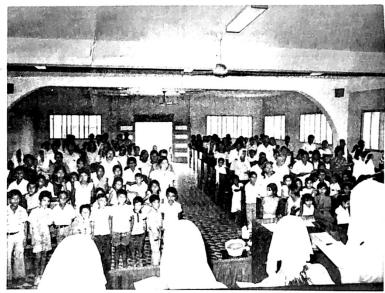

attendance in new building of mission at Santo Tomas. Mrs. James Kissel on front seat. Work of James Kissel, near lquiltos, Peru.