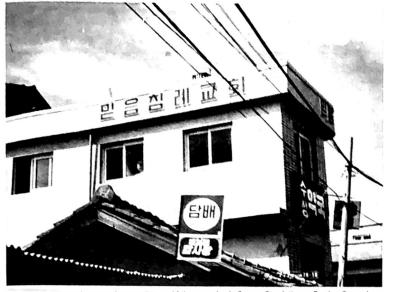

# A Good Month Of Work . . . Fifty Services Of All Kinds . . . 300 Homes Contacted With **Bulletins**

Garca, Sao Paulo October 18, 1976

In Him, John A. Hatcher and family

Back In Cruzeiro Do Sul (Home) . . . Nine Days In Manaus . . . Preached In 14th December And Tabernacle Churches . . . Some Things Still In Customs . . . Report On Condition Of Work