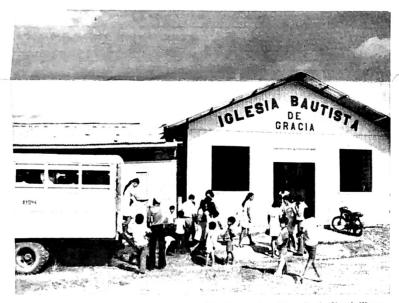

g to church at San Fernando . . . The lot was paid for by a member of Grace Baptist Chur an (through his church). Del Mayfield and the men built the church building. All paid for ming to church at San Ferna

These came to Faith Baptist Church, Pucalipa, Peru to see the Baptizing for Grace Baptist Church, San Fernando. A great day in the life of a faithful missionary.