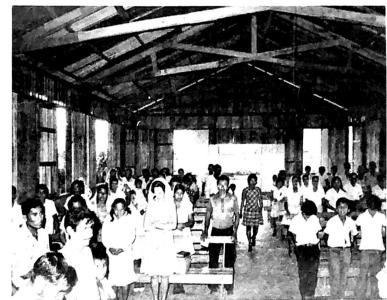

were folk saved about every night, with many coming confessing their sins and getting straightened out with the Lord. This without exception was the greatest meeting we have ever had in Pucallpa. There was not enough room in the bus to haul everyone that came, so many had to walk. We packed them in the truck like sardines in a can. I counted one night over 50 and still not sure just how they all got in 50, and still not sure just how they all got in. Yesterday morning October 17 after the service we brought everyone possible back here for the baptizing of those who were ready. We baptized 9 with others who didn't bring a change of clothes, and some who have to get legally married. We had over 400 in

Apartado 166 attendance for this service. Three-thirty in the aftermoon we organized the Grace Baptist Church-ctober 18, 1976 "Iglesia Bautista de Gracia", with some 30 charter Continued on Page 3, Col. 2 (Mayfield)