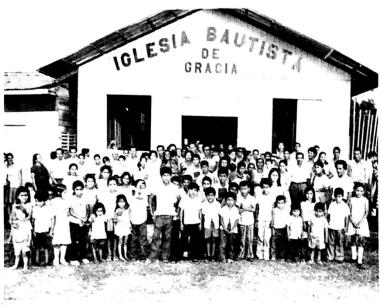

Grace Baptist Church Organized At San Fernando . . . New Building Dedicated . . . 19 Baptized . . . New Church Calls Pastor . . . Greatest Meeting Ever

Dear Brethren

Pucalipa, Peru S.A. October 18, 1976 Dear Brethren, October 18, 1976
Sunday October 17, 1976 we organized Grace
Baptist Church at San Fernando after two weeks
special services, and dedicated the new Building.
There were 19 professions of faith, 9 baptised, other
waiting, 9 came to straighten out their lives with the
Lord, truck too small to haul all the people, and
church called a pastor. Now
for the details:

church called a pastor. Now for the details:

The 4th of October we started two weeks of meetings, as a special dedication service for our New Building. What a blessing to sing and preach for them every night. There were folk saved about every with the many company.

were folk saved about every night, with many coming confessing their sins and getting straightened out with the Lord. This without exception was the greatest meeting we have ever had in Pucallpa. There was not enough room in the bus to haul everyone that came, so many had to walk. We packed them in the truck like sardines in a can. I counted one night over 50 and still not sure just how they all got in 50, and still not sure just how they all got in. Yesterday morning October 17 after the service we brought everyone possible back here for the baptizing of those who were ready. We baptized 9 with others who didn't bring a change of clothes, and some who have to get legally married. We had over 400 in

Apartado 166 attendance for this service. Three-thirty in the aftermoon we organized the Grace Baptist Church-ctober 18, 1976 "Iglesia Bautista de Gracia", with some 30 charter Continued on Page 3, Col. 2 (Mayfield)