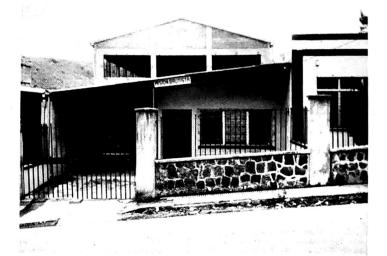

New Mission building in Pradera. Note sign MISION BAUTISTA. Two living rooms in front with ca port. Hall in rear for services. Bryan Station Baptist Church, Lexington, Kentucky is paying the monthly rent on this mission building.