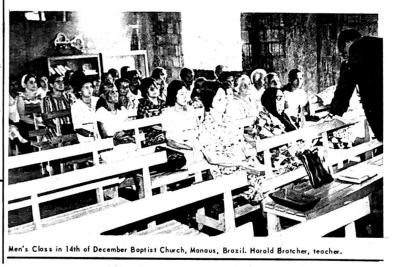

#### 274 In S. S. . . One Profession . . . Four Baptized Great Lessons Learned While Patiently Waiting ... Need Offerings To Finish Church Building ... Urgent Plea Made For Help

By Harold Bratcher

Manaus, Amazonas March 16, 1976 Last Sunday the Lord blessed us at the 14th of December Baptist Church with 274 in Sunday School. Sunday night we had 175 present and a young lady made a profession of faith. We lost two by letter (a young couple that are now living in another State of Brazil). Sunday night, February 29th I baptized four and we celebrated the Lord's Supper. Thus you see we had a good month in the service of the Lord here in Brazil. The work of the construction of the new church building continues at a slow pace due to the lack of money. Our most urgent need now is to you, dear brethren, to help us get a roof over our heads at the church. In fulfillment of our promise (see "Mission Sheets" - Vol. 34, No. 12-December 1975) I mailed to J. Hamilton, treasurer, Baptist Faith Manaus, Amazonas March 16, 1976 blessed us at the

Page 2

of our promise (see "Mission Sheets" - Vol. 34, No. 12-December 1975) I mailed to J. Hamilton, treasurer, Baptist Faith

Bratcher Missions, a check for \$120.00 which repre-sents our promise of the three of us (Harold, Marie, and Stephen Bratcher) for four months for the "Bratcher Building." Thus we have done what we could. We thank you for the \$610.00 you sent in in January for the "Bratcher Building." It is too early in the month to know what you sent in in February. Won't you send in \$2,500.00 in the month of April? If you do, we'll be able, I trust, to get the roof put on. I hope that enough has already been sent in to finish paying for the "Bratcher Car." Please read your "Mission Sheets" to know, and if not, please help us in that way again. Last month we asked you to read 1 Samuel 25 and ask the Lord to help you to not respond to our requests as did Nabal to David's request. If you didn't read about Nabal and David last month, then please do so this month. May the Lord bless you all. We thank you again. All of you that give to the regular fund as well as to designated funds, we thank you in the name of the Lord. Yours In Hils Service, Harold Bratcher