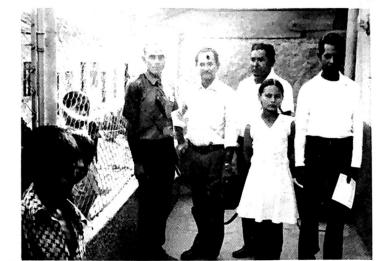

Tields of northern Michigan. One more word of special thanks to the Emmett Sextons who kept us so well, though unexpectedly for several days. May God bless you all. In Christ, Mike Creiglew

Pastor Juan Linares of Ayestas Baptist Church, Tegucigalpa, Honduras, on the left, with four baptized by Walter Lauerman.