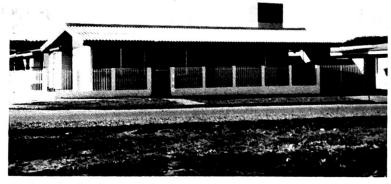

# Another Church Organized In Honduras

New house that the Walter Lauermans rented in new subdivision of Tegucigalpa, Honduras, nicest house they have lived in. Seven rooms, four bed rooms, three baths with maid house rear. The 800 gallon reserve water tank in rear looks like a chimney to the hause. Lauerman c in garage at right. We all rejoice with the Lauermans.