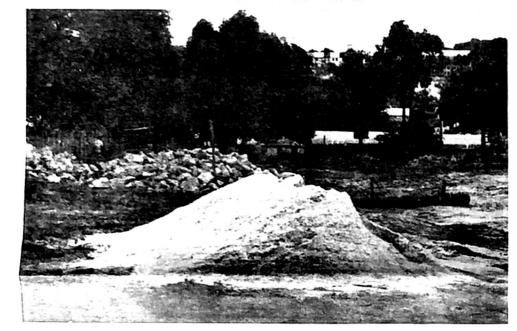

Building sand and stone on site for "Bratcher Building", Manaus, Brazil. Mark your special offering for "Bratcher Building". This project is urgent.

#### Bratcher Building, Manaus, Brazil

Harold Bratcher reports that he has about \$7,000.00 of materials on the ground and the walls of the first story are being laid. He needs the funds to pay the men to lay the brick and build. Harold Bratcher has been a missionary to Brazil now for 15 years. He has waited a long time for his building. He needs many thousands of dollars to build and it is urgent. No offering is too small. May the Lord lay it on the hearts of many to give for the 'Bratcher Building'