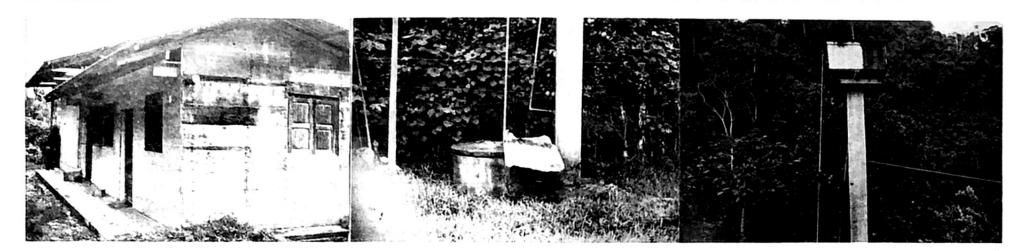

MISSIONARIES TO HONDURAS ELD. and MRS, WALTER LAUERMAN (Spanish Language) MISSIONARIES TO KOREA ELD. and MRS. LOUIE CARVER

No. 5

Picture 1 - Front corner of house Homer Crain bought in Tingo Maria, Peru. The walls, wood planks will be replaced with cement blocks. To help on the cost to buy and finish house, mark your special offering for "Crain House". Picture 2 - Well and pump in back yard of "Crain House". Water is pumped into tank on high concrete post for running water in the house. Please help on this project. Picture 3 -Water tank high up. Water from well pumped into this tank for the water to be used in the house. Mark your special offering for "Crain House". Pray and give as the Lord leads you.

### Crain House, Tingo Maria, Peru

Homer Crain has bought a large lot with house, well and pump. This house will save the mission \$100.00 a month in rent allowance and save Bro. Crain more than this in rent. Give to help get the house finished to move in. Mark your special offering for "Crain