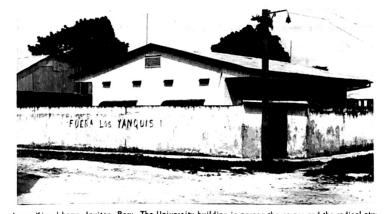

May God Bless you all.

In Christ,

Mike Creiglow

nes Kissel home, Iquitos, Peru. The University building is across the corner and the radical stu-nts wrote on the wall around the Kissel house ''Yankees go home''.