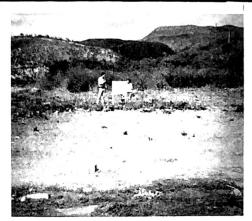

Sign on lot says "Future home of Baptist Church". The lot has been cleaned off and is now paid for. Walter Lauerman plans to start building a church as soon as permit is received. Get this project on your heart and give till it is finished. Mark offerings "Honduras Building".