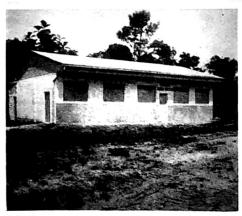

IN BRAZIL SINCE 1923 January . . . 1974

**PERU SINCE 1935** 

SECOND BAPTIST CHURCH, IQUITOS, PERU. A FINISHED PROJECT. New Hope Baptist Church, Mt. Morris, Mich. took on as a project and paid on it till paid in full Dec. 1973. Lee Hammel is pastor of New Hope Baptist Church. Get an approved project on your heart and give till paid for.