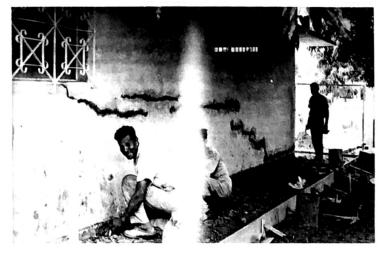

Cracks in one side of Mayfield house, Pucallpa, Peru being repaired, and forms for sidewalk.

Manaus on July 12th. As a Mark will remain in the States.

We ask for the prayers of all of you who love us in the Lord.

Yours In His Service, Harold Bratcher

Cracks repaired in Pucalipa building. We trust all will be painted and ready when the touring youth