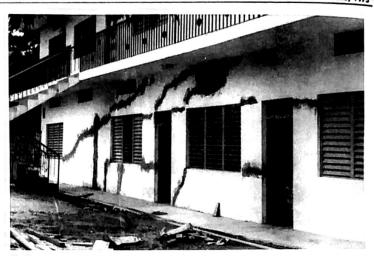

Cracks in one side of Mayfield house, Pucallpa, Peru being repaired, and forms for sidewalk.

Manaus on July 12th. As a Mark will remain in the States.

We ask for the prayers of all of you who love us in the Lord.

Yours In His Service, Harold Bratcher

Cracks repaired in Pucalipa building. We trust all will be painted and ready when the touring youth