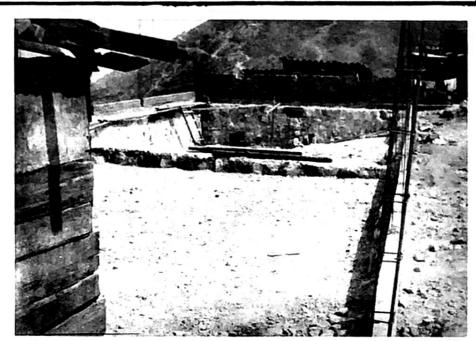

MISSIONARIES TO HONDURAS ELD. and MRS. WALTER LAUERMAN (Spanish Language) MISSIONARIES TO KOREA ELD. and MRS. LOUIE CARYER

LAUERMAN CHURCH BUILDING IN TEGUCIPALPA. Making concrete mixture for the

Honduras building project. Note the partly finished concrete wall in the rear. Note steel webbing for reinforcing concrete pillars.