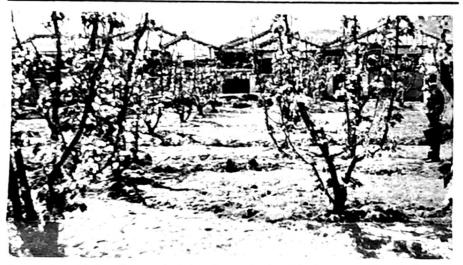

purchased in Secul, Korea by Louie Carver for church building. Lot cleaned off except pear trees. Please give to this project so the church can be built.

The lot Louis Carver bought for a church building is behind the building that the arrow points to. Lot is paid for. Now he needs the funds to build.