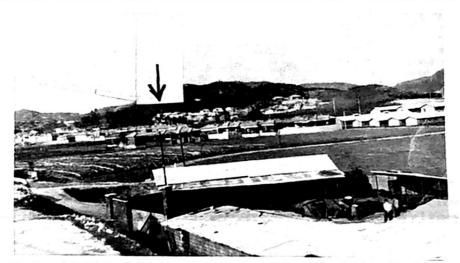

purchased in Secul, Korea by Louie Carver for church building. Lot cleaned off except pear trees. Please give to this project so the church can be built.

The lot Louis Carver bought for a church building is behind the building that the arrow points to. Lot is paid for. Now he needs the funds to build.