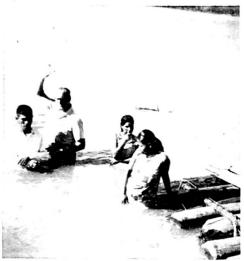

### Good Revival In Up The Maranon River To Maipuco . . . Four Professions . . . Four Legally Married . . . Five Baptized By James Kissel

Dear Brethren,
Since last writing we have had a week of meetings in the first church, with the native brethren doing the preaching. We had a good meeting, good preaching and good results. There were four saved and several coming back into the church I baptized two.

I also made a trip to Maipuco about 300 miles up the Maranon River. This church was organized by one of the brethren, but no missionary had visited there until now. I flew in a small amphibious plane, as it takes about three weeks to go and return by host. I seem a

plane, as it takes about three weeks to go and return by boat. I spent a week there, with services each night. We had four professions of faith, four legally matried, and I baptized five into the church. These people have labored to build their own building and have carried on the work without help from anyone.