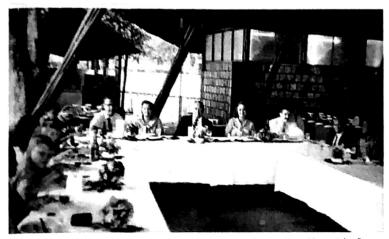

While I was in Manaus, Brazil I took the Bratcher, Hatcher, Turner, Jose Alves, Julio Dantes families and Francisco Santiago to dinner after the Sundaymorning services. Twenty five in all as my guests. I am seated between the Bratchers and Hatchers as master of ceremony and Brother Bratcher was my interpreter.