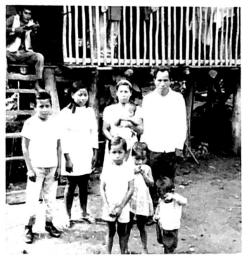

Pastor and family at Maipuco Baptist Church in the interior of Peru. James Kissel made a trip there in a small rented plane. Read his letter about it. Brother Kissel was given a great recep-tion on his arrival.