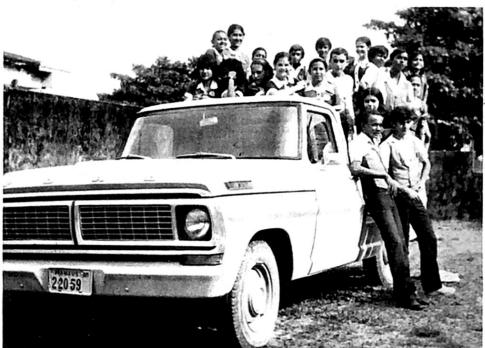

# Carver Organizes Church In Korea

The pickup truck bought for John Hatcher to use in Manaus, Brazil. It is used as a car, to haul sup as seen in this picture and to haul young people as seen in the picture to the right. David Hatcher is standing at the rear of the truck. I got to ride in this many times while in Manaus.

Several gave to start the fund to buy this truck, then Terry Leach led the youth of Ashland Avenue Baptist Church to take this on as a project. They raised a total of \$4,100.00 to finish paying for the truck and the balance to go for another project. So this project is completed. Thanks to Ashland Avenue Youth and all others who gave.