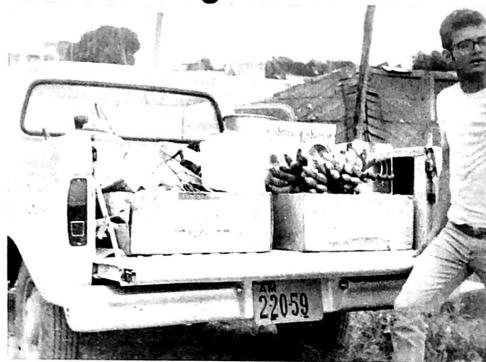

# Carver Organizes Church In Korea

The pickup truck bought for John Hatcher to use in Manaus, Brazil. It is used as a car, to haul sup as seen in this picture and to haul young people as seen in the picture to the right. David Hatcher is standing at the rear of the truck. I got to ride in this many times while in Manaus.

Several gave to start the fund to buy this truck, then Terry Leach led the youth of Ashland Avenue Baptist Church to take this on as a project. They raised a total of \$4,100.00 to finish paying for the truck and the balance to go for another project. So this project is completed. Thanks to Ashland Avenue Youth and all others who gave.