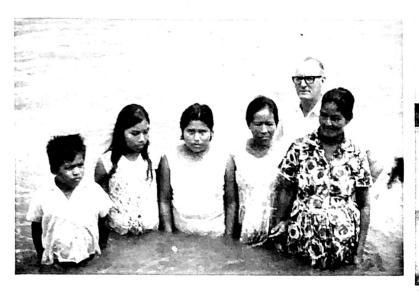

The reports from Huanuco, Peru indicate that all is going well, and that the brethren there are counting the days until our retum.

May the Lord bless you all.

Yours in HIM, Bro. Art Gibbs

Bro. Art Gibbs

James Kissel ready to baptize five in the interior out from Iquitos Peru. Making more Baptists in Peru.