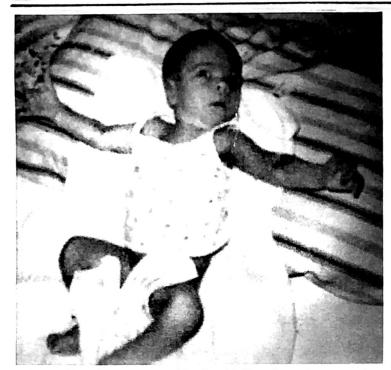

## Baby Son Born In Manaus Brazil . . . House Robbed . . Church Going Well

By Richard Turner

By Rich
Caixa Postal 227
Manaus, Amazonas
Brazil, S. America
Dear Brethrer, October 16, 1972
Greetings again in the Name that is above every name.
Since the writing of the last Mission Sheet letter the Lord has blessed our home with a new baby boy. He was born September 20th, He weighed 8 lbs. and 1 oz. We named him Jonathan Daniel. He is doing fine and Mrs.
Turner is also doing fine.
I must share with you how the Lord answered our prayers. For the last

how the Lord answered our prayers. For the last six months the baby had been in the wrong posi-tion to be born. In the last weeks the baby turned and was in the right posi-tion to be born. We betion to be born. We be-lieve that the Lord heard

Richard Turner

our prayers and caused the baby to turn and stay right for the birth. We thank those who knew of this problem and prayed with us that the Lord's will be done.

One day last week a man entered our house