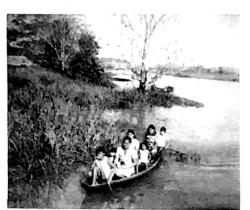

MISSIONARIES TO KOREA ELD. and MRS. LOUIE CARVER

Na 11

to 25th of December Baptist Church, 300 miles up azon River above Manaus. Everyone had to come to by boat. Water was around and under the church

This boat with more than 40 persons on top and inside arriving for the Sunday morning service at 25th of December Baptist Church. Picture taken from mission launch.

The mission launch at anchor, Manaus, Brazil. With John Hatcher as captain, pilot and mechanic, we traveled up the Amazon River 300 miles to Codajaz and crossed over to an insland for Saturday night and Sunday services in the 25th of December Baptist Church.