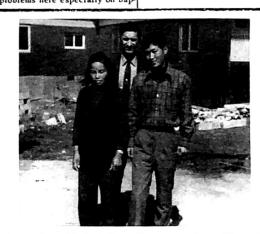

Yours in His Service,

The Louie Carvers

Yours in His Service, The Louie Carvers

Louie Carver and two he baptized in Seoul, Korea. The man was rebaptized because he got saved after the first baptizing. Bro. Carver does not approve of the slacks on the woman, but it is the custom in Korea. Making more Baptists in Korea.