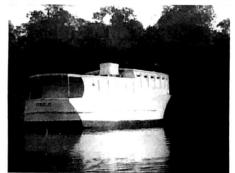

MISSIONARIES TO KOREA ELD. and MRS. LOUIE CARVER

Na 11

to 25th of December Baptist Church, 300 miles up azon River above Manaus. Everyone had to come to by boat. Water was around and under the church

This boat with more than 40 persons on top and inside arriving for the Sunday morning service at 25th of December Baptist Church. Picture taken from mission launch.

The mission launch at anchor, Manaus, Brazil. With John Hatcher as captain, pilot and mechanic, we traveled up the Amazon River 300 miles to Codajaz and crossed over to an insland for Saturday night and Sunday services in the 25th of December Baptist Church.