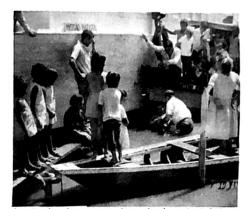

cher baptizing in front church yard of 25th of Baptist Church, Picture taken from church porch, nch with words MISSAO BATISTA on side and

on porch of 25th of December Baptist Church watching Hatcher baptize. Note water under the church porch. A church service this Sunday morning. Making Baptists in

Brother Overbey coming home from services, from the church porch to the launch which was tied to the church porch of 25th of December Baptist Church.

Back in Manaus from 300 miles up the Amazon River in the mission launch. Tabernacle church building front, Seminary auditorium with offices and breezeway underneath in middle, and two story class rooms in rear.