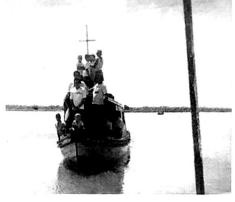

MISSIONARIES TO KOREA ELD. and MRS. LOUIE CARVER

Na 11

to 25th of December Baptist Church, 300 miles up azon River above Manaus. Everyone had to come to by boat. Water was around and under the church

This boat with more than 40 persons on top and inside arriving for the Sunday morning service at 25th of December Baptist Church. Picture taken from mission launch.