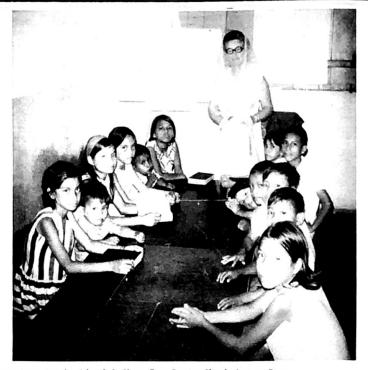

MISSIONARIES TO KOREA ELD. and MRS. LOUIE CARVER

Na 11

to 25th of December Baptist Church, 300 miles up azon River above Manaus. Everyone had to come to by boat. Water was around and under the church

This boat with more than 40 persons on top and inside arriving for the Sunday morning service at 25th of December Baptist Church. Picture taken from mission launch.

cher baptizing in front church yard of 25th of Baptist Church, Picture taken from church porch, nch with words MISSAO BATISTA on side and

on porch of 25th of December Baptist Church watching Hatcher baptize. Note water under the church porch. A church service this Sunday morning. Making Baptists in