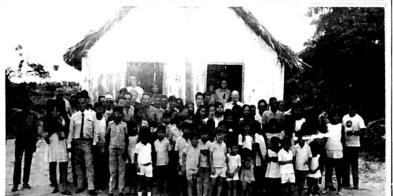

Second Class Postage Paid at Warren, Michigan

Preachers in front of the church building at the Conference in Ciuxeiro do Sul-

The Harold Bratchers, John Hatchers and Richard Turners have their picture taken with Brother Overbey in Manaus, Amazonas, Brazil.