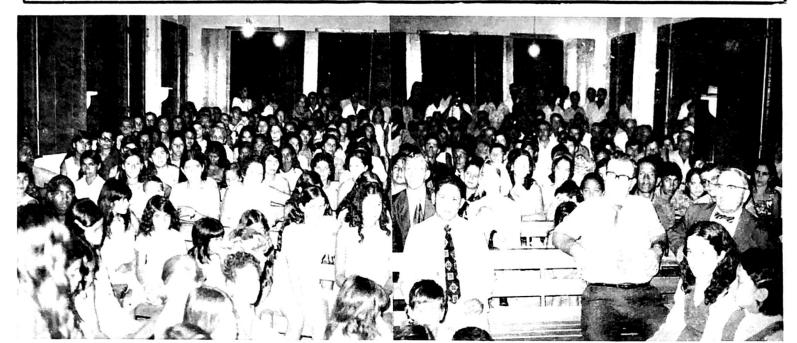

Vol. 31

CRUZEIRO DO SUL, ACRE, BRAZIL CONFERENCE. Li stening to John Hatcher preach. Note the people standing outside the doors and windows and the side windows to the right. Large numbers to both the left and right not shown in the picture. This was truly a great Conference. The Creiglows have done a tremendous mission work here.