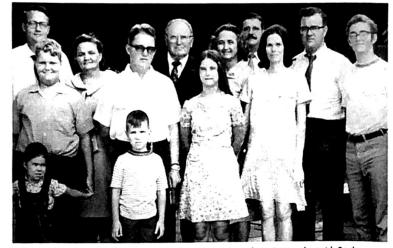

Second Class Postage Paid at Warren, Michigan

Preachers in front of the church building at the Conference in Ciuxeiro do Sul-

The Harold Bratchers, John Hatchers and Richard Turners have their picture taken with Brother Overbey in Manaus, Amazonas, Brazil.