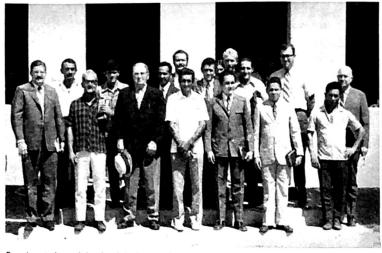

Second Class Postage Paid at Warren, Michigan

Preachers in front of the church building at the Conference in Ciuxeiro do Sul-

The Harold Bratchers, John Hatchers and Richard Turners have their picture taken with Brother Overbey in Manaus, Amazonas, Brazil.