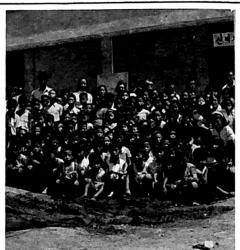

Vol. 31

CRUZEIRO DO SUL, ACRE, BRAZIL CONFERENCE. Li stening to John Hatcher preach. Note the people standing outside the doors and windows and the side windows to the right. Large numbers to both the left and right not shown in the picture. This was truly a great Conference. The Creiglows have done a tremendous mission work here.