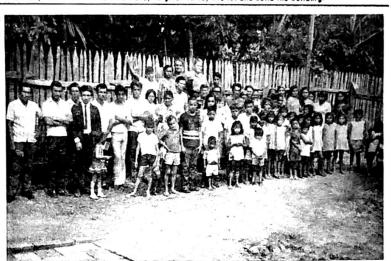

Sunday morning attendance at the mission in Manacapuru, Bra:il. Pastor Moses Lima with third from left. This is a mission of Harold Bratcher. They now have a new building completed.