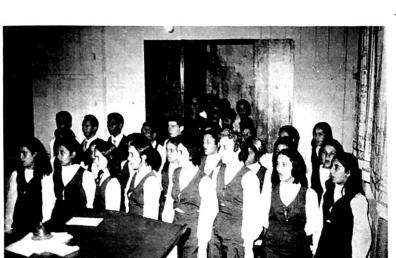

The Louie Carvers live in the four rooms upstairs here, in Seoul, Korea. Their children on the steps to the gate

VBS in Seoul, Korea by Louis Carver.

Workers in the VBS in Seoul, Korea. Mrs. Carver left front and Brother Carver in rear center.