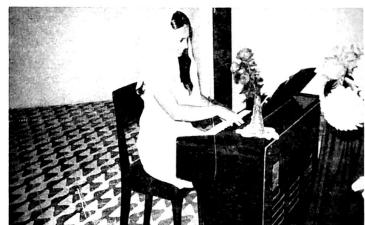

Yours In Him, Brother Art Gibbs

iliss Donna Rudnik of Grace Baptic Church, Marren, Michigan, Who was visiting the Mayfields, pluying the organ in the Faith Baptist Church, Pucallpa, Peru.

Poster Jader Machado of Faith Baptist Church, Cruzeiro do Sul, Acre, ready to baptize five. Making more Baptists in Brazil.