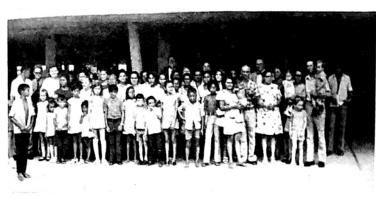

Vol. 31

CRUZEIRO DO SUL, ACRE, BRAZIL CONFERENCE. Li stening to John Hatcher preach. Note the people standing outside the doors and windows and the side windows to the right. Large numbers to both the left and right not shown in the picture. This was truly a great Conference. The Creiglows have done a tremendous mission work here.

The 25 voice choir being directed by Mike Creiglow at the Conference in Cruzeiro do Sul, Acre, Brazil. They were truly great.